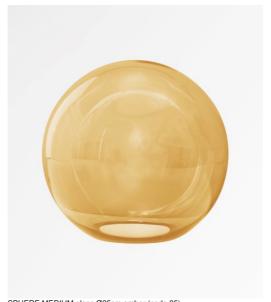

# SPHERE MEDIUM

SPHERE MEDIUM glass Ø25cm amber (code 85)

SPHERE MEDIUM is a decorative hanging glass, designed to be dressed with FORYOU closures. He will be part of a beautiful composition of glasses of different sizes, to form a charming FORYOU suspension This 25cm round glass is available in two other sizes and four colors

## **OVERALL SIZES**

SPHERE MEDIUM: Ø25cm h23cm 1,6 kg