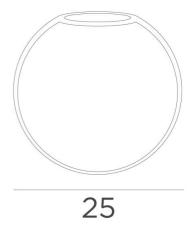

# SPHERE MEDIUM





SPHERE MEDIUM glass Ø25cm amber (code 85)

SPHERE MEDIUM is a decorative hanging glass, designed to be dressed with FORYOU closures. He will be part of a beautiful composition of glasses of different sizes, to form a charming FORYOU suspension This 25cm round glass is available in two other sizes and four colors

### Three sizes of glass:

SMALL - code nº 4445 - Ø22cm MEDIUM - code nº 4446 - Ø25cm LARGE - code nº 4447 - Ø30cm

### Four colour shades of glass :

TRANSPARENT - code n° 080 (to be added after the glass code) ANTHRACITE - code n° 082 (to be added after the glass code) AMBER - code n° 085 (to be added after the glass code) LIGHT GREY - code n° 089 (to be added after the glass code)

## **OVERALL SIZES**

SPHERE MEDIUM: Ø25cm h23cm 1,6 kg

#### **TECHNICAL DATA**

The SPHERE ME