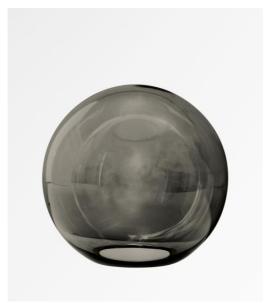

# SPHERE SMALL

SPHERE SMALL glass Ø22cm anthracite (code 82)

SPHERE SMALL is a decorative hanging glass, designed to be dressed with FORYOU closures. He will be part of a beautiful composition of glasses of different sizes, to form a charming FORYOU suspension This 22cm round glass is available in two other sizes and four colors

## **OVERALL SIZES**

SPHERE SMALL: Ø22cm h20cm 1,2 kg