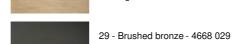

#### **AVAILABLE METAL FINISHES AND CODES**

# **METAL STRUCTURES AND CODES**

BALLOW DISC: Ø 24cm (x1) Code: 4669 025 (brushed brass) Code: 4669 028 (light bronze) Code: 4669 029 (brushed bronze)