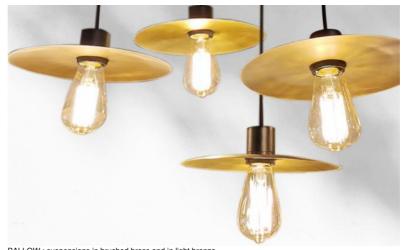

# **BALLOW**

BALLOW: suspensions in brushed brass and in light bronze

BALLOW is a retro style suspension with a slightly curved cupola and a nice textile cable for placing a

This luminaire is made entirely of brass by craftsmen, who combine traditional and modern techniques to perfection. This high quality product is available in many remarkable finishes