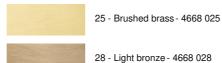

#### **AVAILABLE METAL FINISHES AND CODES**

# **METAL STRUCTURES AND CODES**

BALLOW DISC: Ø 24cm (x1) Code: 4669 025 (brushed brass) Code: 4669 028 (light bronze) Code: 4669 029 (brushed bronze)