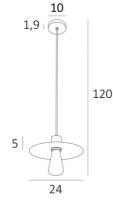

# **BALLOW**



BALLOW: suspensions in brushed brass and in light bronze



BALLOW is a retro style suspension with a slightly curved cupola and a nice textile cable for placing a

This luminaire is made entirely of brass by craftsmen, who combine traditional and modern techniques to perfection. This high quality product is available in many remarkable finishes

This Vintage suspension lamp is adjustable in height, at the time of installation, and can be easily placed in any location

### **OVERALL SIZES**

Ø24cm H5cm

**BASE**: Ø10 x 1,9cm

### **TECHNICAL DATA**

One E27 fitting with ring

Dimmable suspension

1m black textile cable with cord grip in the luminaire

On request: longer cable or cable in a different color / several BALLOW placed on a multiple base

Suspension adjustable in height during installation

A fixing plate for the ceiling base

#### **AV