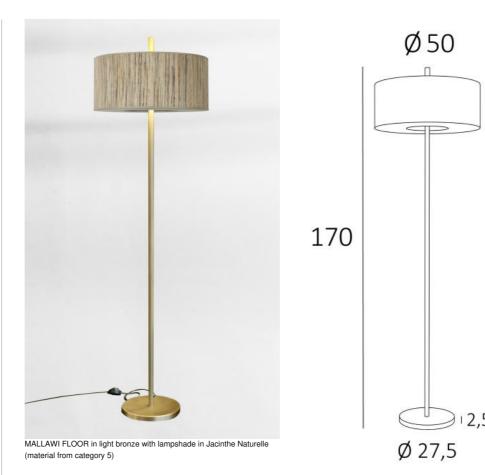

# MALLAWI FLOOR

#### MALLAWI FLOOR is a powerful floor light with four E27 bulbs

The lampshade appears to be suspended around an all-brass profile, a surprising design for this prestigious floor light. Very efficient, she is mounted on a solid and heavy base for exceptional stability. With its E27 fittings, it's easy to change the LED bulbs

Its cylindrical lampshade is closed at the top and partly at the bottom, to hide the bulbs from view. A solid brass construction that has been carefully crafted by our artisans

In order to better integrate this superb lamp in your interior, you have at your disposal many fabrics, materials and colors to make a warm lampshade

## **OVERALL SIZES**

H170cm Ø50cm

**BASE**: Ø27 x 2,5cm