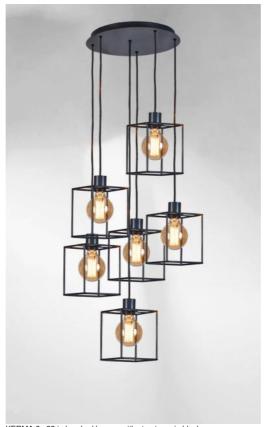

## KERMA 6 o38

KERMA 6 o38 in brushed bronze with structures in black epoxy

The combination of six bulbs with small black structures has created a luminaire full of movement, imbalance and organized disorder. This is the originality of the KERMA suspension and the reason for its success

KERMA 6 o38 is a suspension lamp that can easily be placed in a hall or above a table

#### **TECHNICAL DATA**

Six E27 fittings with ring