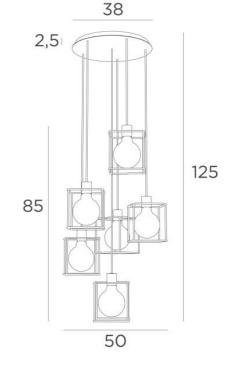

## KERMA 6 o38





KERMA 6 o38 in brushed bronze with structures in black epoxy

The combination of six bulbs with small black structures has created a luminaire full of movement, imbalance and organized disorder. This is the originality of the KERMA suspension and the reason for its success

KERMA 6 o38 is a suspension lamp that can easily be placed in a hall or above a table

# **OVERALL SIZES**

H125cm Ø50cm

BASE: Plate Ø38cm - Box Ø35x 2,5cm

#### **TECHNICAL DATA**

Six E27 fittings with ring

#### LED bulb Gold Ø125mm dim code 6834 000 (option)

Dimmable suspension

The bottom of the suspension is 150cm from the floor with a ceiling height of 275cm. On request, we can adapt the cables to another ceiling height. ORDER FORM to be filled in

A fixing plate for the ceiling base (plan in PDF)

#### **AVA