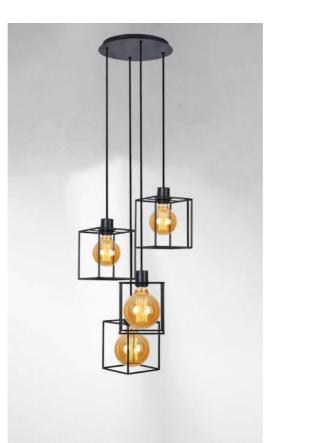

## KERMA 4 o26

KERMA 4 o26 in brushed bronze with structures in black epoxy

The combination of four bulbs with small black structures has created a luminaire full of movement, imbalance and organized disorder. This is the originality of the **KERMA** suspension and the reason for its success

KERMA 4 o26 is a suspension lamp that can easily be placed in a hall or above a table

## METAL STRUCTURES AND CODES

KERMA STRUCTURE : #15 - 15 - 17cm (x3) Code : 4999 002 (black) Code : 4999 025 (gold)