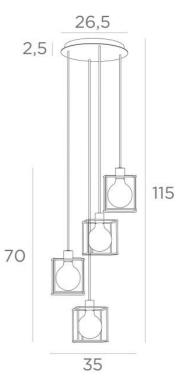

## KERMA 4 o26





KERMA 4 o26 in brushed bronze with structures in black epoxy

The combination of four bulbs with small black structures has created a luminaire full of movement, imbalance and organized disorder. This is the originality of the **KERMA** suspension and the reason for its success

KERMA 4 o26 is a suspension lamp that can easily be placed in a hall or above a table

#### **OVERALL SIZES**

H115cm Ø35cm

BASE : Plate Ø26,5cm - Box Ø23,5 x 2,5cm

#### **TECHNICAL DATA**

Four E27 fittings with ring

LED bulb Gold Ø125mm dim code 6834 000 (option)

### Dimmable suspension

The bottom of the suspension is 160cm from the floor with a ceiling height of 275cm. On request, we can adapt the cables to another ceiling height. ORDER FORM to be filled in A fixing plate for the ceiling base (plan in PDF