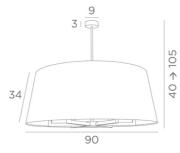

## TOURAH 6 LARGE o90



TOURAH 6 LARGE in light bronze and lampshade Ø90cm in Arrow Casamance (fabric from category 4) + gold leaf inside



TOURAH 6 LARGE o90 is a magnificent and sumptuous suspension light with a round conical lampshade of 90cm in diameter. Imposing in its presence and superb in its contemporary design, the TOURAH suspension is a must-have in the Lighting Collection. The robust arms made of a square profile give it a modern and timeless design

The judicious choice of materials for the lampshade (exterior and interior) will dress this suspension with elegance and good taste. TOURAH is made entirely of brass by craftsmen who perfectly combine traditional and modern techniques

The suspension is adjustable in height, dimmable and can be placed above a table, in a hall, in a living room or in a bedroom. He is available in different sizes and with different lampshades

## **OVERALL SIZES**

H40→105cm Ø90cm

BAS