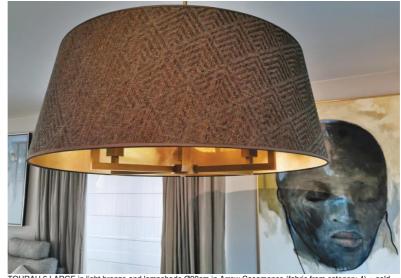

## TOURAH 6 LARGE o90

TOURAH 6 LARGE in light bronze and lampshade Ø90cm in Arrow Casamance (fabric from category 4) + gold leaf inside

TOURAH 6 LARGE o90 is a magnificent and sumptuous suspension light with a round conical lampshade of 90cm in diameter. Imposing in its presence and superb in its contemporary design, the TOURAH suspension is a must-have in the Lighting Collection. The robust arms made of a square profile give it a modern and timeless design

The judicious choice of materials for the lampshade (exterior and interior) will dress this suspension with elegance and good taste. TOURAH is made entirely of brass by craftsmen who perfectly combine traditional and modern techniques

The suspension is adjustable in height, dimmable and can be placed above a table, in a hall, in a living room or in a bedroom. He is available in different sizes and with different lampshades