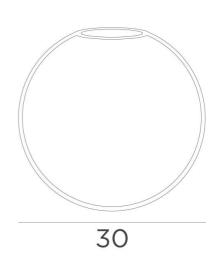

SPHERE LARGE glass Ø30cm transparent (code 80)

**SPHERE LARGE** is a decorative hanging glass, designed to be dressed with **LUNA** closures. He will be part of a beautiful composition of glasses of different sizes, to form a charming **LUNA** suspension This 30cm round glass is available in two other sizes and four colors

## Three sizes of glass :

SMALL - code n° 4445 - Ø22cm MEDIUM - code n° 4446 - Ø25cm LARGE - code n° 4447 - Ø30cm

#### Four colour shades of glass :

TRANSPARENT - code n° 080 (to be added after the glass code) ANTHRACITE - code n° 082 (to be added after the glass code) AMBER - code n° 085 (to be added after the glass code) LIGHT GREY - code n° 089 (to be added after the glass code)

#### **OVERALL SIZES**

SPHERE LARGE : Ø30cm h28,5cm 2,7 kg

### **TECHNICAL DATA*