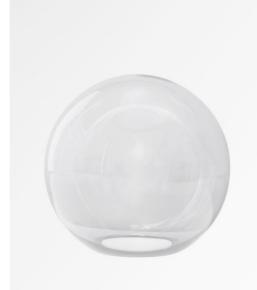

SPHERE LARGE glass Ø30cm transparent (code 80)

**SPHERE LARGE** is a decorative hanging glass, designed to be dressed with **LUNA** closures. He will be part of a beautiful composition of glasses of different sizes, to form a charming **LUNA** suspension This 30cm round glass is available in two other sizes and four colors