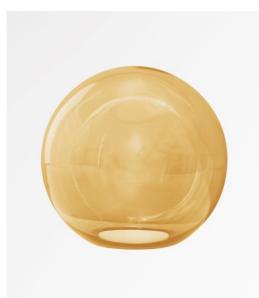

## SPHERE MEDIUM

SPHERE MEDIUM glass Ø25cm amber (code 85)

**SPHERE MEDIUM** is a decorative hanging glass, designed to be dressed with **LUNA** closures. He will be part of a beautiful composition of glasses of different sizes, to form a charming **LUNA** suspension This 25cm round glass is available in two other sizes and four colors

#### Four colour shades of glass :

TRANSPARENT - code n° 080 (to be added after the glass code) ANTHRACITE - code n° 082 (to be added after the glass code) AMBER - code n° 085 (to be added after the glass code) LIGHT GREY - code n° 089 (to be added after the glass code)

### OVERALL SIZES

SPHERE MEDIUM : Ø25cm h23cm 1,6 kg