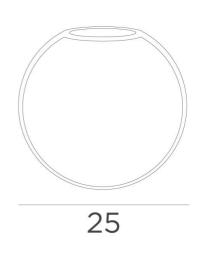

## SPHERE MEDIUM

SPHERE MEDIUM glass Ø25cm amber (code 85)

**SPHERE MEDIUM** is a decorative hanging glass, designed to be dressed with **LUNA** closures. He will be part of a beautiful composition of glasses of different sizes, to form a charming **LUNA** suspension This 25cm round glass is available in two other sizes and four colors

### OVERALL SIZES

SPHERE MEDIUM : Ø25cm h23cm 1,6 kg