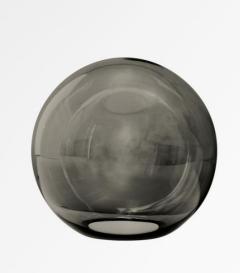

SPHERE SMALL glass Ø22cm anthracite (code 82)

**SPHERE SMALL** is a decorative hanging glass, designed to be dressed with **LUNA** closures. He will be part of a beautiful composition of glasses of different sizes, to form a charming **LUNA** suspension This 22cm round glass is available in two other sizes and four colors

#### Four colour shades of glass :

TRANSPARENT - code n° 080 (to be added after the glass code) ANTHRACITE - code n° 082 (to be added after the glass code) AMBER - code n° 085 (to be added after the glass code) LIGHT GREY - code n° 089 (to be added after the glass code)