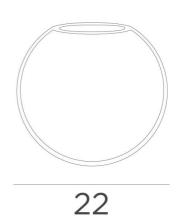

# Three sizes of glass :

SMALL - code n° 4445 - Ø22cm MEDIUM - code n° 4446 - Ø25cm LARGE - code n° 4447 - Ø30cm

### **OVERALL SIZES**

SPHERE SMALL: Ø22cm h20cm 1,2 kg