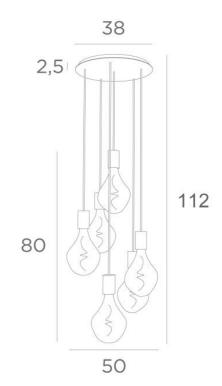

# ARTEMIS 6 o38







ARTEMIS 6 o38 is a beautiful and elegant composition of six bulbs fixed on a round ceiling base ARTEMIS is a beautiful faceted light bulb, full of beautiful lighting effects and very decorative. In this remarkable variation they will be as many luminous touches that will illuminate your interior

### **OVERALL SIZES**

H112cm Ø50cm

## **BASE**

Plate: Ø38cm Box: Ø35 x 2,5cm

# **TECHNICAL DATA**

Six E27 fittings with XXL cover

Silver LED bulb Ø165mm dimmable code 6843 000 (option)

Gold LED bulb Ø165mm dimmable code 6849 000 (option)

The bottom of the lamp is 158cm from the floor with a ceiling height of 275cm. On request, we can adapt the cables to another ceiling height, see ORDER FORM

A fixing plate for the ceiling base (plan in PDF)

#### **AVAILABLE METAL FINISHES AND CODES**