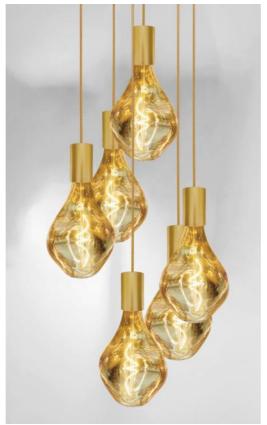

# ARTEMIS 6 o38

ARTEMIS 6 o38 is a beautiful and elegant composition of six bulbs fixed on a round ceiling base ARTEMIS is a beautiful faceted light bulb, full of beautiful lighting effects and very decorative. In this remarkable variation they will be as many luminous touches that will illuminate your interior