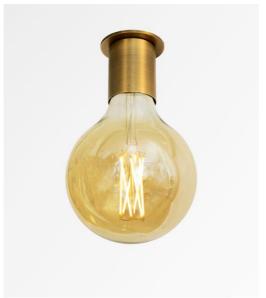

## **PLUTON 6**

This small ceiling light is very trendy and will bring to your interior a more modern touch while bringing a warm luminosity

PLUTON is composed of an E27 LONG fitting to place only one decorative bulb. He is mounted on a round plate and on the back of this plate two spring clips allow the anchoring of the ceiling light to the false ceiling. On request, it is possible to obtain a round plate of 8cm or more

## **TECHNICAL DATA**

Visible round plate (Ø6cm) with two clips for fixing

One E27 fitting with L cover

LED bulb Gold Ø125mm dimmable code 6834 000 (option)

This ceiling light is dimmable and works directly on 230V