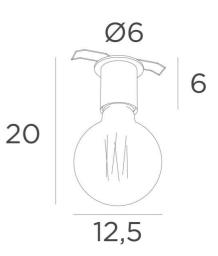

#### **OVERALL SIZES**

Ø6cm H6cm

#### **PLACEMENT**

Cutout size: Ø5cm Recessed depth: 4,5cm

Thickness of mounting surface : 1mm

Straighten the clips and insert them into the ceiling cutout