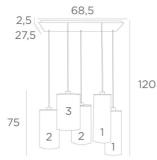

### **OVERALL SIZES**

H120cm L60 x 40cm

BASE : Plaque : 68,5 x 27,5cm Cadre : 66 x 24,5 x 2,5cm

### **TECHNICAL DATA**

Five E27 fittings with ring. Dimmable suspension

Standard : the suspension is provided for a ceiling height of 275cm. The lower reaches 155cm from the ground. The height of all lampshades is 75cm

## LAMPSHADE : SIZES & CODE

N°1 : Ø15 - 15 - 40cm (x2) / N°2 : Ø18 - 18 - 35cm (x2) / N°3 : Ø20 - 20 - 30cm (x1)

Code: N°1 : 4290 + fabric code

Code: N°2 : 4291 + fabric code

Code: N°3 : 4292 + fabric code