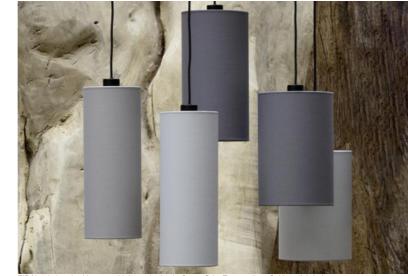

# ZIBAL 5

**ZIBAL 5** is a large suspension with five cylindrical lampshades of different sizes It allows a combination of different colours, which gives it its originality. The choice of many different materials and colours allows you to match this prestigious suspension to your interior The suspension can be placed above a rectangular table and is dimmable via an external dimmer When ordering, the height of the **ZIBAL 5** can be adjusted to suit the requirements of your ceiling This suspension is available in three sizes

## LAMPSHADE : SIZES & CODE

N°1 : Ø15 - 15 - 40cm (x2) / N°2 : Ø18 - 18 - 35cm (x2) / N°3 : Ø20 - 20 - 30cm (x1)

Code: N°1 : 4290 + fabric code

Code: N°2 : 4291 + fabric code

Code: N°3 : 4292 + fabric code

We propose more than 180 fabrics/materials/colors for lampshades