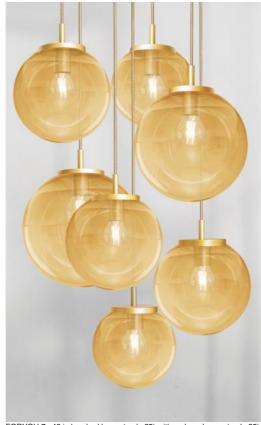

## FORYOU 7 o48

FORYOU 7 o48 in brushed brass (code 25) with amber glasses (code 85)

FORYOU 7 o48 is a beautiful composition of glasses of different sizes, each glass perfectly closed, with elegance and right proportions

To be placed in a hall or above a table and if controlled by a dimmer, it will give the right brightness for every moment of the day or evening

FORYOU 7 o48 will be the attraction of your decoration and is just in line with the current lights