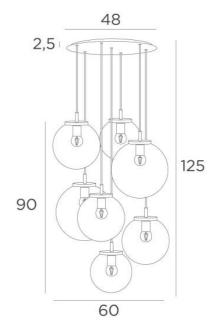

# **OVERALL SIZES**

H125cm Ø60cm Ceiling base 7 o48: Ø48 x 2,5cm

### The FORYOU 7 o48 suspension includes :

A ceiling base and textile cables. Other sizes are possible, see ORDER FORM Glass closings devices, E27 fittings and dimmable LED bulbs

### The "SPHERE" glasses are additionnal. Four glass colors to choose from :

transparent (80), grey (89), anthracite (82) or amber (85)

Two SPHERE Small (code 4445 - Ø22cm - 1,2 kg)

Three SPHERE Medium (code 4446 - Ø25cm - 1,6 kg)

Two SPHERE Large (code 4447 - Ø30cm - 2,7 kg)