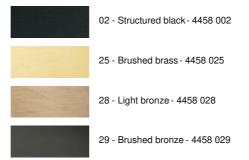

if controlled by a dimmer, it will give the right brightness for every moment of the day or evening

FORYOU 7 o48 will be the attraction of your decoration and is just in line with the current lights

# **OVERALL SIZES**

H125cm Ø60cm Ceiling base 7 o48: Ø48 x 2,5cm

### **TECHNICAL DATA**

### The FORYOU 7 o48 suspension includes :

A ceiling base and textile cables. Other sizes are possible, see ORDER FORM Glass closings devices, E27 fittings and dimmable LED bulbs

### The "SPHERE" glasses are additionnal. Four glass colors to choose from :

transparent (80), grey (89), anthracite (82) or amber (85)

Two SPHERE Small (code 4445 - Ø22cm - 1,2 kg)

Three SPHERE Medium (code 4446 - Ø25cm - 1,6 kg)

Two SPHERE Large (code 4447 - Ø30cm - 2,7 kg)

#### **AVAILABLE METAL FINISHES AND CODES**