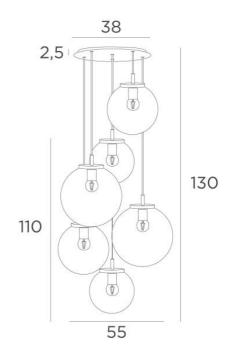

# FORYOU 6 o38







FORYOU 6 o38 is a beautiful composition of glasses of different sizes, each glass perfectly closed, with elegance and right proportions

To be placed in a hall or above a table and if controlled by a dimmer, it will give the right brightness for every moment of the day or evening

FORYOU 6 o38 will be the attraction of your decoration and is just in line with the current lights

#### **OVERALL SIZES**

H130cm Ø55cm Ceiling base 6 o38: Ø38 x 2,5cm

#### **TECHNICAL DATA**

## The FORYOU 6 o38 suspension includes :

A ceiling base and textile cables. Other sizes are possible, see ORDER FORM Glass closings devices, E27 fittings and dimmable LED bulbs

## The "SPHERE" glasses are additionnal. Four glass colors to choose from :

transparent (80), grey (89), anthracite (82) or amber (85)

Two