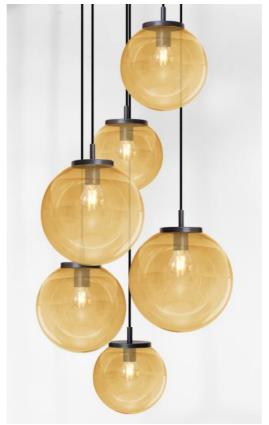

# FORYOU 6 o38

FORYOU 6 o38 is a beautiful composition of glasses of different sizes, each glass perfectly closed, with elegance and right proportions

To be placed in a hall or above a table and if controlled by a dimmer, it will give the right brightness for every moment of the day or evening

FORYOU 6 o38 will be the attraction of your decoration and is just in line with the current lights

## The "SPHERE" glasses are additionnal. Four glass colors to choose from :

transparent (80), grey (89), anthracite (82) or amber (85)

Two SPHERE Small (code 4445 - Ø22cm - 1,2 kg)

Two SPHERE Medium (code 4446 - Ø25cm - 1,6 kg)

Two SPHERE Large (code 4447 - Ø30cm - 2,7 kg)