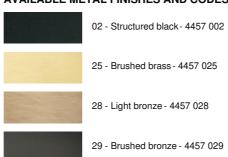

d if controlled by a dimmer, it will give the right brightness for every moment of the day or evening

FORYOU 6 o38 will be the attraction of your decoration and is just in line with the current lights

#### **OVERALL SIZES**

H130cm Ø55cm Ceiling base 6 o38: Ø38 x 2,5cm

#### **TECHNICAL DATA**

## The FORYOU 6 o38 suspension includes :

A ceiling base and textile cables. Other sizes are possible, see ORDER FORM Glass closings devices, E27 fittings and dimmable LED bulbs

## The "SPHERE" glasses are additionnal. Four glass colors to choose from :

transparent (80), grey (89), anthracite (82) or amber (85)

Two SPHERE Small (code 4445 - Ø22cm - 1,2 kg)

Two SPHERE Medium (code 4446 - Ø25cm - 1,6 kg)

Two SPHERE Large (code 4447 - Ø30cm - 2,7 kg)

## **AVAILABLE METAL FINISHES AND CODES**