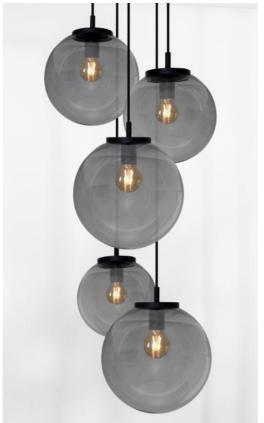

# FORYOU 5 o33

FORYOU 5 o33 in structured black (code 02) with anthracite glasses (code 82)

FORYOU 5 o33 is a beautiful composition of glasses of different sizes, each glass perfectly closed, with elegance and right proportions

To be placed in a hall or above a table and if controlled by a dimmer, it will give the right brightness for every moment of the day or evening

FORYOU 5 o33 will be the attraction of your decoration and is just in line with the current lights