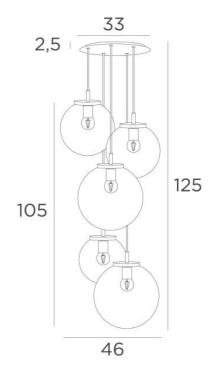

# FORYOU 5 o33



FORYOU 5 o33 in structured black (code 02) with anthracite glasses (code 82)



FORYOU 5 o33 is a beautiful composition of glasses of different sizes, each glass perfectly closed, with elegance and right proportions

To be placed in a hall or above a table and if controlled by a dimmer, it will give the right brightness for every moment of the day or evening

FORYOU 5 o33 will be the attraction of your decoration and is just in line with the current lights

#### **OVERALL SIZES**

H125cm Ø46cm Ceiling base 5 o33 : Ø33 x 2,5cm

#### **TECHNICAL DATA**

## The FORYOU 5 o33 suspension includes :

A ceiling base and textile cables. Other sizes are possible, see ORDER FORM

Glass closings devices, E27 fittings and dimmable LED bulbs

## The "SPHERE" glasses are additionnal. Four glass colors to choose from :

transparent (80), grey (89), anthracite (82) or amber (85)

On