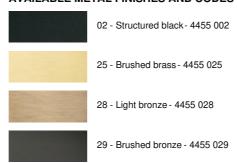

if controlled by a dimmer, it will give the right brightness for every moment of the day or evening

FORYOU 5 o33 will be the attraction of your decoration and is just in line with the current lights

#### **OVERALL SIZES**

H125cm Ø46cm Ceiling base 5 o33 : Ø33 x 2,5cm

#### **TECHNICAL DATA**

## The FORYOU 5 o33 suspension includes :

A ceiling base and textile cables. Other sizes are possible, see ORDER FORM

Glass closings devices, E27 fittings and dimmable LED bulbs

## The "SPHERE" glasses are additionnal. Four glass colors to choose from :

transparent (80), grey (89), anthracite (82) or amber (85)

One SPHERE Small (code 4445 - Ø22cm - 1,2 kg)

Two SPHERE Medium (code 4446 - Ø25cm - 1,6 kg)

Two SPHERE Large (code 4447 - Ø30cm - 2,7 kg)

## **AVAILABLE METAL FINISHES AND CODES**