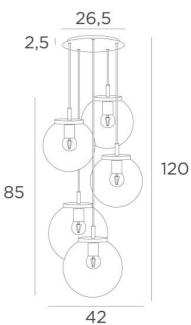

## FORYOU 5 o26





FORYOU 5 o26 in brushed brass (code 25) with transparent glasses (code 80)

**FORYOU 5 o26** is a beautiful composition of glasses of different sizes, each glass perfectly closed, with elegance and right proportions

To be placed in a hall or above a table and if controlled by a dimmer, it will give the right brightness for every moment of the day or evening

FORYOU 5 o26 will be the attraction of your decoration and is just in line with the current lights

#### **OVERALL SIZES**

H120cm Ø42cm Ceiling base 5 o26 : Ø26,5 x 2,5cm

### **TECHNICAL DATA**

#### The FORYOU 5 o26 suspension includes :

A ceiling base and textile cables. Other sizes are possible, see ORDER FORM Glass closings devices, E27 fittings and dimmable LED bulbs *The "SPHERE" glasses are additionnal. Four glass colors t