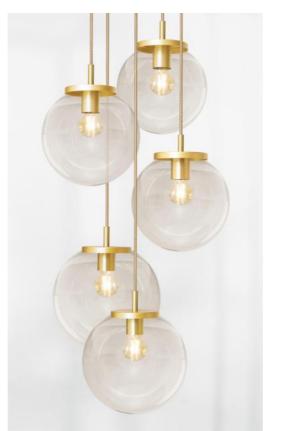

## FORYOU 5 o26

FORYOU 5 o26 in brushed brass (code 25) with transparent glasses (code 80)

**FORYOU 5 o26** is a beautiful composition of glasses of different sizes, each glass perfectly closed, with elegance and right proportions

To be placed in a hall or above a table and if controlled by a dimmer, it will give the right brightness for every moment of the day or evening

FORYOU 5 o26 will be the attraction of your decoration and is just in line with the current lights