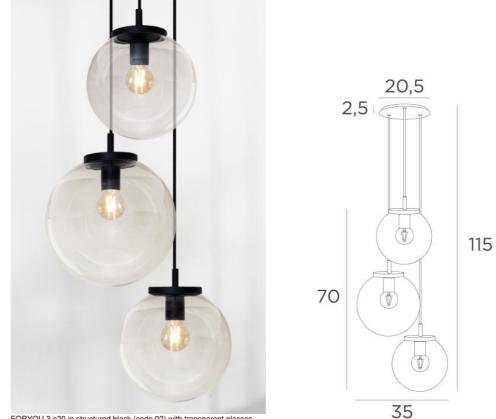

# FORYOU 3 o20

FORYOU 3 o20 in structured black (code 02) with transparent glasses (code 80)

**FORYOU 3 o20** is a beautiful composition of glasses of different sizes, each glass perfectly closed, with elegance and right proportions

### **OVERALL SIZES**

H115cm Ø35cm Ceiling base 3 o20 : Ø20,5 x 2,5cm