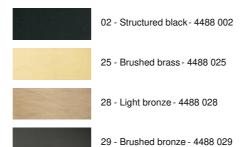

ension will be the attraction of your decoration

The dimmer ensures the right light intensity at any time of the day or night

LUNA 7 o48 is simply in line with current lighting fixtures

## **OVERALL SIZES**

H125cm Ø60cm Ceiling base 7 o48: Ø48 x 2,5cm

### **TECHNICAL DATA**

#### The LUNA 7 o48 suspension includes :

A ceiling base and textile cables. Other sizes are possible, see ORDER FORM Glass closings devices, fittings (2x E14 and 5x E27) and dimmable LED bulbs

## The "SPHERE" glasses are additionnal. Four glass colors to choose from :

transparent (80), grey (89), anthracite (82) or amber (85)

Two SPHERE Small (code 4445 - Ø22cm - 1,2 kg)

Three SPHERE Medium (code 4446 - Ø25cm - 1,6 kg)

Two SPHERE Large (code 4447 - Ø30cm - 2,7 kg)

# **AVAILABLE METAL FINISHES AND CODES**