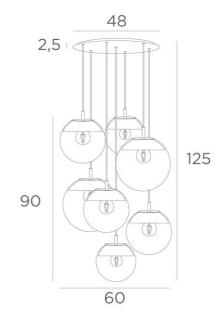

# **LUNA 7 048**







#### LUNA 7 o48, all in crescents that dress every glass perfectly

Composed of a beautiful composition with glasses of different sizes, this suspension will be the attraction of your decoration

The dimmer ensures the right light intensity at any time of the day or night

LUNA 7 o48 is simply in line with current lighting fixtures

## **OVERALL SIZES**

H125cm Ø60cm Ceiling base 7 o48: Ø48 x 2,5cm

### **TECHNICAL DATA**

#### The LUNA 7 o48 suspension includes :

A ceiling base and textile cables. Other sizes are possible, see ORDER FORM Glass closings devices, fittings (2x E14 and 5x E27) and dimmable LED bulbs

## The "SPHERE" glasses are additionnal. Four glass colors to choose from :

transparent (80), grey (89), anthracite (82) or amber (85)

Two SPHERE Small (code 4445 - Ø22cm -