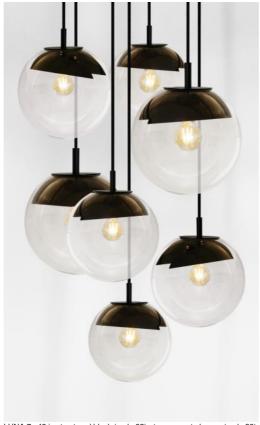

#### LUNA 7 o48, all in crescents that dress every glass perfectly

Composed of a beautiful composition with glasses of different sizes, this suspension will be the attraction of your decoration

The dimmer ensures the right light intensity at any time of the day or night

LUNA 7 o48 is simply in line with current lighting fixtures

## The "SPHERE" glasses are additionnal. Four glass colors to choose from :

transparent (80), grey (89), anthracite (82) or amber (85)

Two SPHERE Small (code 4445 - Ø22cm - 1,2 kg)

Three SPHERE Medium (code 4446 - Ø25cm - 1,6 kg)

Two SPHERE Large (code 4447 - Ø30cm - 2,7 kg)