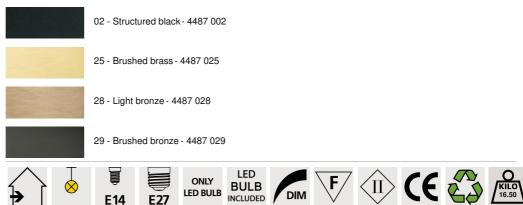

### **AVAILABLE METAL FINISHES AND CODES**

#### The LUNA 6 o38 suspension includes :

A ceiling base and textile cables. Other sizes are possible, see ORDER FORM Glass closings devices, fittings (2x E14 and 4x E27) and dimmable LED bulbs *The "SPHERE" glasses are additionnal. Four glass colors to choose from :* transparent (80), grey (89), anthracite (82) or amber (85) Two SPHERE Small (code 4445 - Ø22cm - 1,2 kg) Two SPHERE Medium (code 4446 - Ø25cm - 1,6 kg) Two SPHERE Large (code 4447 - Ø30cm - 2,7 kg)