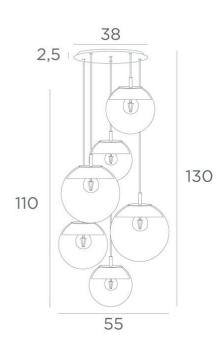

## LUNA 6 o38





LUNA 6 o38 in brushed brass (code 25) with transparent glasses (code 80)

### LUNA 6 o38, all in crescents that dress every glass perfectly Composed of a beautiful composition with glasses of different sizes, this suspension will be the attraction of your decoration

The dimmer ensures the right light intensity at any time of the day or night LUNA 6 o38 is simply in line with current lighting fixtures

### **OVERALL SIZES**

H130cm Ø55cm Ceiling base 6 o38 : Ø38 x 2,5cm

#### **TECHNICAL DATA**

#### The LUNA 6 o38 suspension includes :

A ceiling base and textile cables. Other sizes are possible, see ORDER FORM Glass closings devices, fittings (2x E14 and 4x E27) and dimmable LED bulbs *The "SPHERE" glasses are additionnal. Four glass colors to choose from :* transparent (80), grey (89)