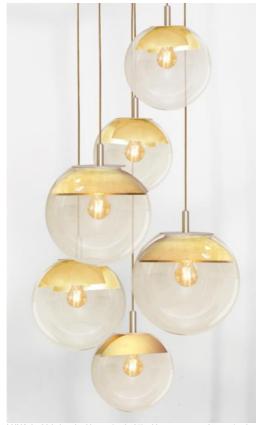

## LUNA 6 o38

LUNA 6 o38 in brushed brass (code 25) with transparent glasses (code 80)

### LUNA 6 o38, all in crescents that dress every glass perfectly Composed of a beautiful composition with glasses of different sizes, this suspension will be the attraction of your decoration

The dimmer ensures the right light intensity at any time of the day or night LUNA 6 o38 is simply in line with current lighting fixtures