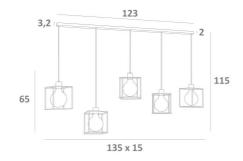

## KERMA L 5





The combination of five bulbs with small black structures has created a luminaire full of movement, imbalance and organized disorder. This is the originality of the **KERMA** suspension and the reason for its success

 ${\bf KERMA\ L\ 5}$  is a suspension lamp that can easily be placed in a hall or above a table

### **OVERALL SIZES**

H115cm L135 x 15cm

**BASE :** 123 x 3,2 x 2cm

#### **TECHNICAL DATA**

Five E27 fittings with ring

LED bulb Gold Ø125mm dim code 6834 000 (option)

Dimmable suspension

The bottom of the suspension is 160cm from the floor with a ceiling height of 275cm. On request, we can adapt the cables to another ceiling height. ORDER FORM to be filled in A fixing plate for the ceiling base (plan in PDF)

#### AVAILABLE METAL FINISHES AND CODES



25 - Brushed brass