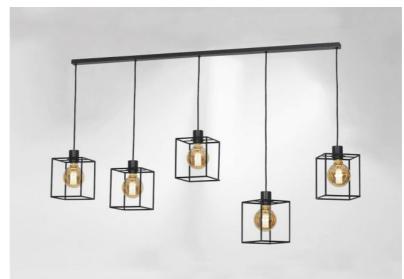

## KERMA L 5

The combination of five bulbs with small black structures has created a luminaire full of movement, imbalance and organized disorder. This is the originality of the **KERMA** suspension and the reason for its success

 ${\bf KERMA\ L\ 5}$  is a suspension lamp that can easily be placed in a hall or above a table