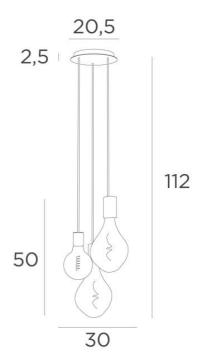

## **OVERALL SIZES**

H112cm Ø30cm

BASE: Plaque Ø20,5cm - Boîtier Ø18 x 2,5cm

Gold LED bulb - dim - Ø125mm - code 6834 000 (option x1)

Gold LED bulb - dim - Ø165mm - code 6849 000 (option x2)

The bottom of the lamp is 163cm from the floor with a ceiling height of 275cm. On request, we can adapt the cables to another ceiling height, see ORDER FORM