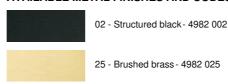

ecorative composition This suspension will certainly be the attraction of your interior It easily places itself in a hallway or above a table

## **OVERALL SIZES**

H112cm Ø30cm

BASE: Plaque Ø20,5cm - Boîtier Ø18 x 2,5cm

## **TECHNICAL DATA**

One E27 fitting with L cover and two E27 fittings with XXL cover

Silver LED bulb - dim - Ø125mm - code 6836 000 (option x1)

Silver LED bulb - dim - Ø165mm - code 6843 000 (option x2)

Gold LED bulb - dim - Ø125mm - code 6834 000 (option x1)

Gold LED bulb - dim - Ø165mm - code 6849 000 (option x2)

The bottom of the lamp is 163cm from the floor with a ceiling height of 275cm. On request, we can adapt the cables to another ceiling height, see ORDER FORM

A fixing plate for the ceiling base (plan in PDF)

## **AVAILABLE METAL FINISHES AND CODES**