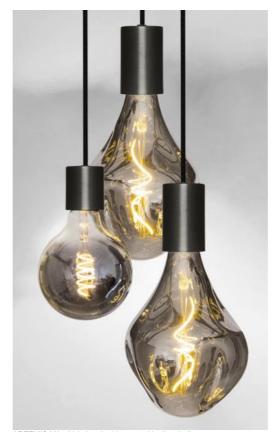

## ARTEMIS M3 o20

ARTEMIS M3 o20 is a composition of two ARTEMIS light bulbs with one round bulb of Ø125mm. This allows you to create an original and highly decorative composition This suspension will certainly be the attraction of your interior It easily places itself in a hallway or above a table

## **TECHNICAL DATA**

One E27 fitting with L cover and two E27 fittings with XXL cover

Silver LED bulb - dim - Ø125mm - code 6836 000 (option x1)

Silver LED bulb - dim - Ø165mm - code 6843 000 (option x2)

Gold LED bulb - dim - Ø125mm - code 6834 000 (option x1)

Gold LED bulb - dim - Ø165mm - code 6849 000 (option x2)

The bottom of the lamp is 163cm from the floor with a ceiling height of 275cm. On request, we can adapt the cables to another ceiling height, see ORDER FORM