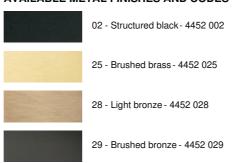

f controlled by a dimmer, it will give the right brightness for every moment of the day or evening

FORYOU 3 o26 will be the attraction of your decoration and is just in line with the current lights

#### **OVERALL SIZES**

H115cm Ø42cm Ceiling base 3 o26 : Ø26,5 x 2,5cm

#### **TECHNICAL DATA**

## The FORYOU 3 o26 suspension includes :

A ceiling base and textile cables. Other sizes are possible, see ORDER FORM Glass closings devices, E27 fittings and dimmable LED bulbs

## The "SPHERE" glasses are additionnal. Four glass colors to choose from :

transparent (80), grey (89), anthracite (82) or amber (85)

One SPHERE Small (code 4445 - Ø22cm - 1,2 kg)

One SPHERE Medium (code 4446 - Ø25cm - 1,6 kg)

One SPHERE Large (code 4447 - Ø30cm - 2,7 kg)

## **AVAILABLE METAL FINISHES AND CODES**