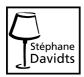

# FORYOU 3 o26

FORYOU 3 o26 in brushed bronze (code 29) with anthracite glasses (code 82)

FORYOU 3 o26 is a beautiful composition of glasses of different sizes, each glass perfectly closed, with elegance and right proportions

To be placed in a hall or above a table and if controlled by a dimmer, it will give the right brightness for every moment of the day or evening

FORYOU 3 o26 will be the attraction of your decoration and is just in line with the current lights