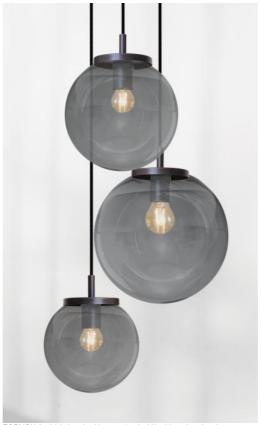

# FORYOU 3 o26



FORYOU 3 o26 in brushed bronze (code 29) with anthracite glasses (code 82)



FORYOU 3 o26 is a beautiful composition of glasses of different sizes, each glass perfectly closed, with elegance and right proportions

To be placed in a hall or above a table and if controlled by a dimmer, it will give the right brightness for every moment of the day or evening

FORYOU 3 o26 will be the attraction of your decoration and is just in line with the current lights

#### **OVERALL SIZES**

H115cm Ø42cm Ceiling base 3 o26 : Ø26,5 x 2,5cm

#### **TECHNICAL DATA**

## The FORYOU 3 o26 suspension includes :

A ceiling base and textile cables. Other sizes are possible, see ORDER FORM Glass closings devices, E27 fittings and dimmable LED bulbs

## The "SPHERE" glasses are additionnal. Four glass colors t