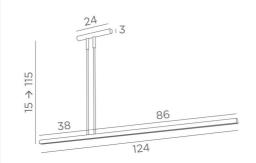

## **OVERALL SIZES**

H15 →115cm L124 x 3,6cm

BASE : 24 x 3cm

## **TECHNICAL DATA**

LED module integrated in the reflector : consumption 29,6W, brightness 3120lm, color temperature 2700°K No driver, this luminaire works directly on 230V, not dimmable Fixed reflector. Dimensions : Ø3,2 x 2,5cm L124cm Distance between tubes : 5cm Suspension adjustable in height during installation On request : longer suspension tubes A fixing plate for the ceiling base (plan in PDF)