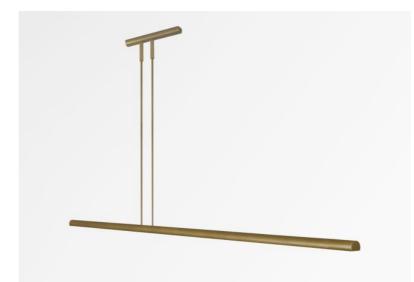

AXELL 120

AXELL 120 in light bronze

AXELL 120 is a suspension with a fixed reflector of 124cm, directed downwards Superb suspension, designed by Nicolas GALAND, a talented Belgian designer. It surprises by its two widely off-centre tubes

AXELL is made entirely of brass by craftsmen who combine to perfection all the traditional and current techniques and the finishes offered are remarkable

A LED module, with a warm and generous light, is integrated in the reflector

AXELL can easily be placed above a desk, table or worktop

We offer this suspension in two sizes