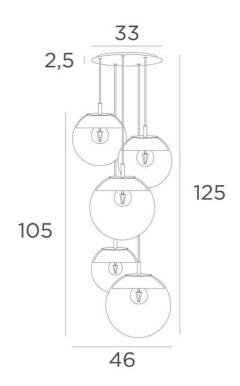

**LUNA 5 o33** 







### LUNA 5 o33, all in crescents that dress every glass perfectly

Composed of a beautiful composition with glasses of different sizes, this suspension will be the attraction of your decoration

The dimmer ensures the right light intensity at any time of the day or night

LUNA 5 o33 is simply in line with current lighting fixtures

## **OVERALL SIZES**

H125cm Ø46cm Ceiling base 5 o33 : Ø33 x 2,5cm

## **TECHNICAL DATA**

#### The LUNA 5 o33 suspension includes :

A ceiling base and textile cables. Other sizes are possible, see ORDER FORM Glass closings devices, fittings (1x E14 and 4x E27) and dimmable LED bulbs

## The "SPHERE" glasses are additionnal. Four glass colors to choose from :

transparent (80), grey (89), anthracite (82) or amber (85)

One SPHERE Small (code 4445 - Ø22cm - 1