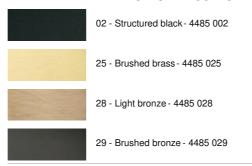

spension will be the attraction of your decoration

The dimmer ensures the right light intensity at any time of the day or night

LUNA 5 o33 is simply in line with current lighting fixtures

## **OVERALL SIZES**

H125cm Ø46cm Ceiling base 5 o33 : Ø33 x 2,5cm

## **TECHNICAL DATA**

#### The LUNA 5 o33 suspension includes :

A ceiling base and textile cables. Other sizes are possible, see ORDER FORM Glass closings devices, fittings (1x E14 and 4x E27) and dimmable LED bulbs

## The "SPHERE" glasses are additionnal. Four glass colors to choose from :

transparent (80), grey (89), anthracite (82) or amber (85)

One SPHERE Small (code 4445 - Ø22cm - 1,2 kg)

Two SPHERE Medium (code 4446 - Ø25cm - 1,6 kg)

Two SPHERE Large (code 4447 - Ø30cm - 2,7 kg)

# **AVAILABLE METAL FINISHES AND CODES**