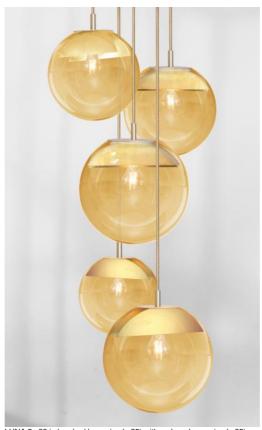

**LUNA 5 o33** 

### LUNA 5 o33, all in crescents that dress every glass perfectly

Composed of a beautiful composition with glasses of different sizes, this suspension will be the attraction of your decoration

The dimmer ensures the right light intensity at any time of the day or night

LUNA 5 o33 is simply in line with current lighting fixtures

## The "SPHERE" glasses are additionnal. Four glass colors to choose from :

transparent (80), grey (89), anthracite (82) or amber (85)

One SPHERE Small (code 4445 - Ø22cm - 1,2 kg)

Two SPHERE Medium (code 4446 - Ø25cm - 1,6 kg)

Two SPHERE Large (code 4447 - Ø30cm - 2,7 kg)