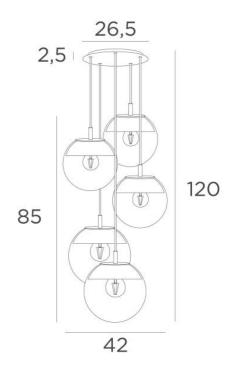

## LUNA 5 o26



LUNA 5 o26 in structured black (code 02) with transparent glasses (code



### LUNA 5 o26, all in crescents that dress every glass perfectly

Composed of a beautiful composition with glasses of different sizes, this suspension will be the attraction of your decoration

The dimmer ensures the right light intensity at any time of the day or night

LUNA 5 o26 is simply in line with current lighting fixtures

#### **OVERALL SIZES**

H120cm Ø42cm Ceiling base 5 o26 : Ø26,5 x 2,5cm

#### **TECHNICAL DATA**

## The LUNA 5 o26 suspension includes :

A ceiling base and textile cables. Other sizes are possible, see ORDER FORM Glass closings devices, fittings (3x E14 and 2x E27) and dimmable LED bulbs

## The "SPHERE" glasses are additionnal. Four glass colors to choose from :

transparent (80), grey (89), anthracite (82) or amber (85)

Three SPHERE Small (code 4445 - Ø22