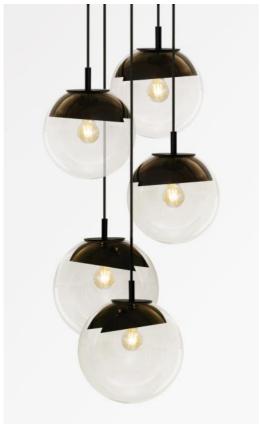

## LUNA 5 o26

LUNA 5 o26 in structured black (code 02) with transparent glasses (code

### LUNA 5 o26, all in crescents that dress every glass perfectly

Composed of a beautiful composition with glasses of different sizes, this suspension will be the attraction of your decoration

The dimmer ensures the right light intensity at any time of the day or night

LUNA 5 o26 is simply in line with current lighting fixtures