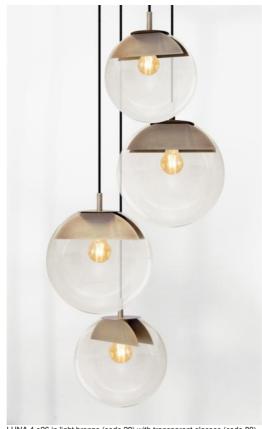

**LUNA 4 o26** 

### LUNA 4 o26, all in crescents that dress every glass perfectly

Composed of a beautiful composition with glasses of different sizes, this suspension will be the attraction of your decoration

The dimmer ensures the right light intensity at any time of the day or night

LUNA 4 o26 is simply in line with current lighting fixtures

### The LUNA 4 o26 suspension includes :

A ceiling base and textile cables. Other sizes are possible, see ORDER FORM Glass closings devices, fittings (2x E14 and 2x E27) and dimmable LED bulbs

# The "SPHERE" glasses are additionnal. Four glass colors to choose from :

transparent (80), grey (89), anthracite (82) or amber (85)

Two SPHERE Small (code 4445 - Ø22cm - 1,2 kg)

Two SPHERE Medium (code 4446 - Ø25cm - 1,6 kg)