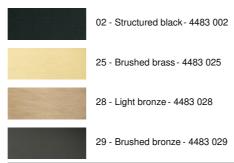

tion with glasses of different sizes, this suspension will be the attraction of your decoration

The dimmer ensures the right light intensity at any time of the day or night

LUNA 4 o26 is simply in line with current lighting fixtures

# **OVERALL SIZES**

H120cm Ø42cm Ceiling base 4 o26 : Ø26,5 x 2,5cm

## **TECHNICAL DATA**

### The LUNA 4 o26 suspension includes :

A ceiling base and textile cables. Other sizes are possible, see ORDER FORM Glass closings devices, fittings (2x E14 and 2x E27) and dimmable LED bulbs

# The "SPHERE" glasses are additionnal. Four glass colors to choose from :

transparent (80), grey (89), anthracite (82) or amber (85)

Two SPHERE Small (code 4445 - Ø22cm - 1,2 kg)

Two SPHERE Medium (code 4446 - Ø25cm - 1,6 kg)

#### **AVAILABLE METAL FINISHES AND CODES**