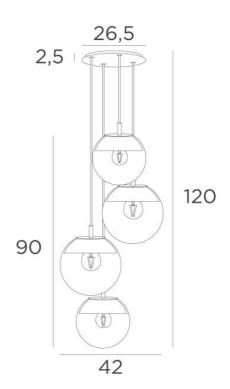

**LUNA 4 o26** 







### LUNA 4 o26, all in crescents that dress every glass perfectly

Composed of a beautiful composition with glasses of different sizes, this suspension will be the attraction of your decoration

The dimmer ensures the right light intensity at any time of the day or night

LUNA 4 o26 is simply in line with current lighting fixtures

# **OVERALL SIZES**

H120cm Ø42cm Ceiling base 4 o26 : Ø26,5 x 2,5cm

## **TECHNICAL DATA**

### The LUNA 4 o26 suspension includes :

A ceiling base and textile cables. Other sizes are possible, see ORDER FORM Glass closings devices, fittings (2x E14 and 2x E27) and dimmable LED bulbs

# The "SPHERE" glasses are additionnal. Four glass colors to choose from :

transparent (80), grey (89), anthracite (82) or amber (85)

Two SPHERE Small (code 4445 - Ø22cm - 1,