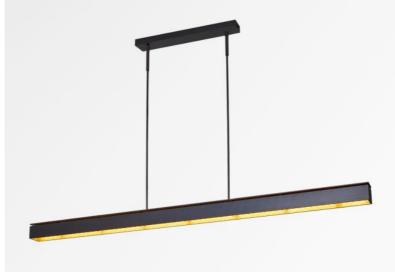

# GALAND J tubes

GALAND J tubes in brushed bronze. Metal finish code: 29

GALAND J tubes is a beautiful hanging light, drawn and designed by Nicolas Galand

Suspension in brass, composed of two lighting elements, little wings in the lower part, which filters the light and creates a discreet atmosphere around the perimeter of the upper part

This luminaire is made entirely of brass by craftsmen, who combine traditional and modern techniques to perfection. This high quality product is offered in remarkable finishes