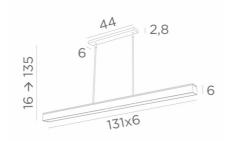

# GALAND J tubes



GALAND J tubes in brushed bronze. Metal finish code: 29



GALAND J tubes is a beautiful hanging light, drawn and designed by Nicolas Galand

Suspension in brass, composed of two lighting elements, little wings in the lower part, which filters the light and creates a discreet atmosphere around the perimeter of the upper part

This luminaire is made entirely of brass by craftsmen, who combine traditional and modern techniques to perfection. This high quality product is offered in remarkable finishes

### **OVERALL SIZES**

H25cm → 200cm L131 x 6cm

**BASE:** 44 x 6 x 2,8cm

## **TECHNICAL DATA**

Strips LED - 2700°K

Consumption: 47,50W - Brightness: 4050lm

Driver: 220-240V / 50-60Hz / 50W

Only dimmable with a DALI interface (optional module)

Distance between tubes: 36cm

Suspension adjustable in height during the installation

On request: lon