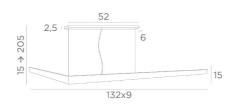

# LUNGA #

LUNGA # in light bronze



LUNGA is a superb suspension lamp, designed by Nicolas Galand. Solid brass lamp Its triangular structure allows light to pass through three thin slits, giving a specific identity to the space while retaining visual perfection and lightness

This suspension is dimmable with the DALI interface (optional module)

We offer this version, with steel cables and a rectangular base for placement on a normal ceiling

# **OVERALL SIZES**

H15cm→205cm L132 x 9cm

BASE: 52 x 6 x 2,5cm

## **TECHNICAL DATA**

Strips LED - 2700°K Consumption : 45,95W Brightness : 3809lm Driver : 220V-240V / 50-60Hz / 50W Only dimmable with a DALI interface (optional module) Two steel cables (2m) One transparent electrical cable 2x0,75mm<sup>2</sup> (2m)

#### INSTALLATION

The ceiling base contains the driver, the elec