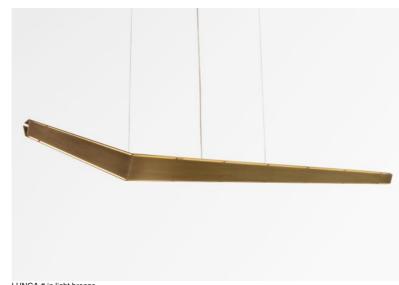

# LUNGA #

LUNGA # in light bronze

LUNGA is a superb suspension lamp, designed by Nicolas Galand. Solid brass lamp Its triangular structure allows light to pass through three thin slits, giving a specific identity to the space while retaining visual perfection and lightness

This suspension is dimmable with the DALI interface (optional module)

We offer this version, with steel cables and a rectangular base for placement on a normal ceiling

#### INSTALLATION

The ceiling base contains the driver, the electrical connections and the fixings to place the steel cables On request, longer cables are available

This suspension is also available for false ceilings, see LUNGA ø