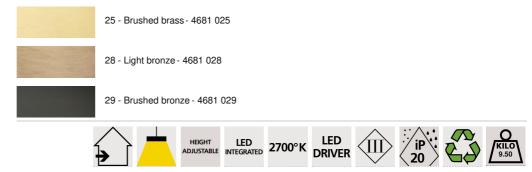

## **AVAILABLE METAL FINISHES AND CODES**

## **TECHNICAL DATA**

Strips LED - 2700°K Consumption : 45,95W Brightness : 3809lm Driver : 220V-240V / 50-60Hz / 50W Only dimmable with a DALI interface (optional module) Two steel cables (2m) One transparent electrical cable 2x0,75mm<sup>2</sup> (2m)