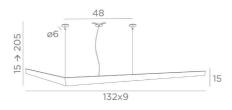

# LUNGA ø



LUNGA ø in light bronze



LUNGA is a superb suspension lamp, designed by Nicolas Galand. Solid brass lamp

Its triangular structure allows light to pass through three thin slits, giving a specific identity to the space while retaining visual perfection and lightness

This suspension is dimmable with the DALI interface (optional module)

We offer this version, with steel cables for placement on a false ceiling

#### **OVERALL SIZES**

H15cm→205cm L132 x 9cm Ø6cm (x3)

## **TECHNICAL DATA**

Strips LED - 2700°K Consumption: 45,95W Brightness: 3809lm

Driver: 220V-240V / 50-60Hz / 50W

Only dimmable with a DALI interface (optional module)

Two steel cables (2m)

One transparent electrical cable 2x0,75mm<sup>2</sup> (2m)

#### **INSTALLATION ON FALSE CEILING**

Two fixings each with three anchor points to place the t