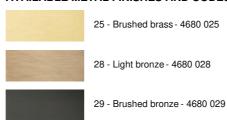

a false ceiling

#### **OVERALL SIZES**

H15cm→205cm L132 x 9cm Ø6cm (x3)

## **TECHNICAL DATA**

Strips LED - 2700°K Consumption: 45,95W Brightness: 3809lm

Driver: 220V-240V / 50-60Hz / 50W

Only dimmable with a DALI interface (optional module)

Two steel cables (2m)

One transparent electrical cable 2x0,75mm<sup>2</sup> (2m)

#### **INSTALLATION ON FALSE CEILING**

Two fixings each with three anchor points to place the two steel cables

A ø50mm round cutout in the false ceiling for the driver

The cover with clips to close this opening and from which the power cable comes out

This suspension is also available with a rectangular ceiling base to accommodate the driver and cable attachments. See LUNGA #. This is suitable for any other ceiling

### **AVAILABLE METAL FINISHES AND CODES**