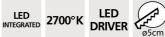

## **TECHNICAL DATA**

Strips LED - 2700°K Consumption: 45,95W Brightness: 3809lm

Driver: 220V-240V / 50-60Hz / 50W

Only dimmable with a DALI interface (optional module)

Two steel cables (2m)

One transparent electrical cable 2x0,75mm<sup>2</sup> (2m)