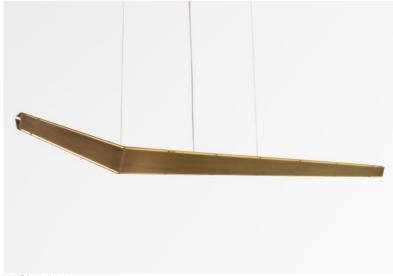

# LUNGA ø

LUNGA ø in light bronze

LUNGA is a superb suspension lamp, designed by Nicolas Galand. Solid brass lamp

Its triangular structure allows light to pass through three thin slits, giving a specific identity to the space while retaining visual perfection and lightness

This suspension is dimmable with the DALI interface (optional module)

We offer this version, with steel cables for placement on a false ceiling