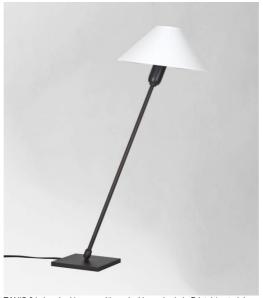

# TANIS 2

TANIS 2 in brushed bronze with conical lampshade in Bristol (material

TANIS 2 is a table or bedside lamp with a round conical lampshade

A double originality: its swivel arm and its mobile lampshade

The lampshade has an attachment that allows to turn the lampshade around a small round bulb to give her different orientations

Elegance and compactness are the main assets of this luminaire

To make the lampshade, that will filter the light of the bulb while creating a nice and warm atmosphere, we offer you a large choice of colors, fabrics and materials