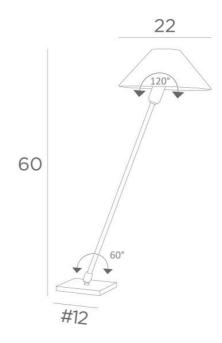

# TANIS 2



TANIS 2 in brushed bronze with conical lampshade in Bristol (material



TANIS 2 is a table or bedside lamp with a round conical lampshade

A double originality: its swivel arm and its mobile lampshade

The lampshade has an attachment that allows to turn the lampshade around a small round bulb to give her different orientations

Elegance and compactness are the main assets of this luminaire

To make the lampshade, that will filter the light of the bulb while creating a nice and warm atmosphere, we offer you a large choice of colors, fabrics and materials

TANIS exists in two sizes

## **OVERALL SIZES**

H60cm Ø22cm

### **BASE**

Solid brass base: #12 x 1cm

#### **TECHNICAL DATA**

E14 fitting

Switch on the cable

#### **AVAILABLE METAL FINISHES AND CODES**

25 - Brushed brass - 2182 025

29 - Brushed bronze - 2182 029

**LAMPSHADE: SIZES & CODE** 

Ø6 - 22