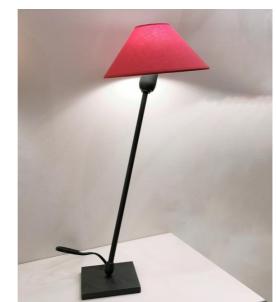

TANIS 1

TANIS 1 in brushed bronze with conical lampshade in Coton Groseille (fabric from category 1)

TANIS 1 is a table or bedside lamp with a round conical lampshade
A double originality : its swivel arm and its mobile lampshade
The lampshade has an attachment that allows to turn the lampshade around a small round bulb to give her different orientations
Elegance and compactness are the main assets of this luminaire
To make the lampshade, that will filter the light of the bulb while creating a nice and warm atmosphere, we offer you a large choice of colors, fabrics and materials
TANIS exists in two sizes