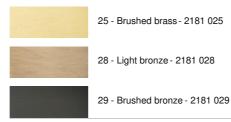

TANIS 1





TANIS 1 in brushed bronze with conical lampshade in Coton Groseille (fabric from category 1)

TANIS 1 is a table or bedside lamp with a round conical lampshade
A double originality : its swivel arm and its mobile lampshade
The lampshade has an attachment that allows to turn the lampshade around a small round bulb to give her different orientations
Elegance and compactness are the main assets of this luminaire
To make the lampshade, that will filter the light of the bulb while creating a nice and warm atmosphere, we offer you a large choice of colors, fabrics and materials
TANIS exists in two sizes

## **OVERALL SIZES**

H48cm Ø20cm

BASE

Solid brass base : #10 x 1cm

#### **TECHNICAL DATA**

E14 fitting Switch on the cable

### **AVAILABLE METAL FINISHES AND CODES**



## LAMPSHADE : SIZES & CODE

Ø6 - 20 - 11cm

## Code: 2181 + fabric code We propose more than 180 fabrics/materials/colors for lampshades



# LIGHTING COLLECTION