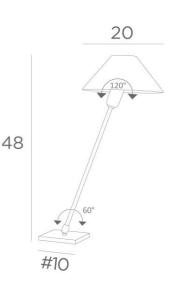

## **OVERALL SIZES**

H48cm Ø20cm

BASE

Solid brass base : #10 x 1cm

#### **TECHNICAL DATA**

E14 fitting Switch on the cable

## LAMPSHADE : SIZES & CODE

Ø6 - 20 - 11cm