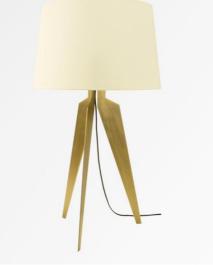

ALBI 2 in light bronze with lampshade in Bombay Champagne (fabric from category 1)

Large table light with a round conical lampshade

ALBI 2 is distinguished by the stylized curve of its three supports. Innovative design, generous shapes and successful proportions. An elegant lamp that will bring a beautiful presence in your decoration and is proposed with a choice of finishes all remarkable

# ALBI 2