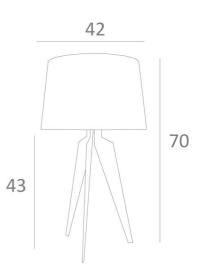

ALBI 2 in light bronze with lampshade in Bombay Champagne (fabric from category 1)

Large table light with a round conical lampshade

ALBI 2 is distinguished by the stylized curve of its three supports. Innovative design, generous shapes and successful proportions. An elegant lamp that will bring a beautiful presence in your decoration and is proposed with a choice of finishes all remarkable

A nice ambiance of light to place on a piece of furniture or a night table

Lighting this lamp is much more than just light, it is above all bringing color and brightness to your decor. Choose carefully from our wide range of fabrics to cover the lampshade

This table light exists in a smaller model

## **OVERALL SIZES**

H70cm Ø42cm

### **TECHNICAL DATA**

E27 fitting with ring Switch on the cable