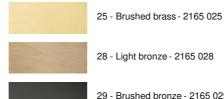

Bombay Champagne (fabric from category 1)

Large table light with a round conical lampshade

ALBI 2 is distinguished by the stylized curve of its three supports. Innovative design, generous shapes and successful proportions. An elegant lamp that will bring a beautiful presence in your decoration and is proposed with a choice of finishes all remarkable

A nice ambiance of light to place on a piece of furniture or a night table

Lighting this lamp is much more than just light, it is above all bringing color and brightness to your decor. Choose carefully from our wide range of fabrics to cover the lampshade

This table light exists in a smaller model

## **OVERALL SIZES**

H70cm Ø42cm

### **TECHNICAL DATA**

E27 fitting with ring Switch on the cable

#### AVAILABLE METAL FINISHES AND CODES



28 - Light bronze - 2165 028



# LAMPSHADE : SIZES & CODE

Ø36 - 42 - 27cm

Code: 2165 + fabric code We propose more than 180 fabrics/materials/colors for lampshades



# ALBI 2

# LIGHTING COLLECTION