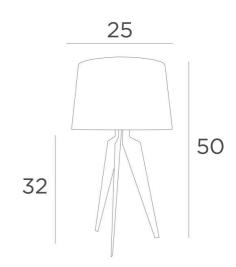

## ALBI 1







Small table light with a round conical lampshade

ALBI 1 is distinguished by the stylized curve of its three supports. Innovative design, generous shapes and successful proportions. An elegant lamp that will bring a beautiful presence in your decoration and is proposed with a choice of finishes all remarkable

A nice ambiance of light to place on a piece of furniture or a night table

Lighting this lamp is much more than just light, it is above all bringing color and brightness to your decor.

Choose carefully from our wide range of fabrics to cover the lampshade

This table light exists in a larger model

## **OVERALL SIZES**

H50cm Ø25cm

## **TECHNICAL DATA**

E27 fitting with ring Switch on the cable

## **AVAILABLE METAL FINISHES AND CODES**

25 - Brushed brass - 2164 025



28 - Li