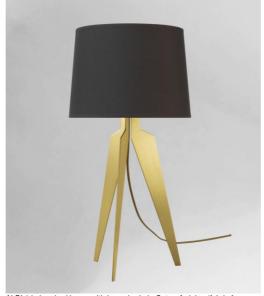

## ALBI 1

Small table light with a round conical lampshade

ALBI 1 is distinguished by the stylized curve of its three supports. Innovative design, generous shapes and successful proportions. An elegant lamp that will bring a beautiful presence in your decoration and is proposed with a choice of finishes all remarkable

A nice ambiance of light to place on a piece of furniture or a night table

Lighting this lamp is much more than just light, it is above all bringing color and brightness to your decor.

Choose carefully from our wide range of fabrics to cover the lampshade