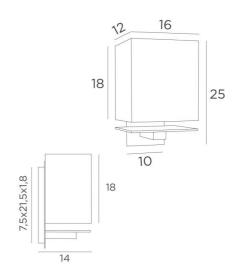

### **OVERALL SIZES**

H25cm L16cm |→14cm

### **BASE**

Box : 7,5 x 21,5 x 1,8cm Plate : 10 x 24cm