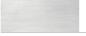

# **NAGANO**

NAGANO in light bronze with lampshade in Lin Bergen (fabric from category 2)

## NAGANO is a wall light in line with the model DAKKA

She is larger and can be equipped with a more powerful bulb

The rectangular lampshade seems to levitate above a thick brass plate

The finishes offered for this solid brass wall light are remarkable

A wide choice of fabrics, materials and colors allows you to personnalise the lampshade before integrating the wall light into your interior

And like many other wall lights, the NAGANO is dimmable by use of an external dimmer