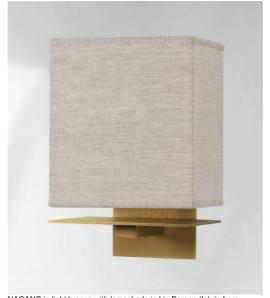

# **NAGANO**

NAGANO in light bronze with lampshade in Lin Bergen (fabric from category 2)

## NAGANO is a wall light in line with the model DAKKA

She is larger and can be equipped with a more powerful bulb

The rectangular lampshade seems to levitate above a thick brass plate

The finishes offered for this solid brass wall light are remarkable

A wide choice of fabrics, materials and colors allows you to personnalise the lampshade before integrating the wall light into your interior

And like many other wall lights, the NAGANO is dimmable by use of an external dimmer