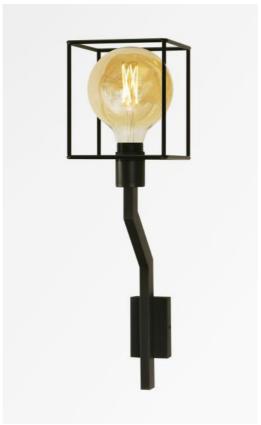

# **LECCE**

LECCE is a wall light for a decorative bulb and KERMA structure (or for a traditional lampshade). She is fitted with a fastening ring on the fitting

She completes an already installed KERMA suspension

#### **TECHNICAL DATA**

One E27 fitting with ring. Dimmable wall light

LED bulb Gold Ø125mm dim code 6834 000 (option)

A fixing plate for the wall box (plan in PDF)

## **METAL STRUCTURES AND CODES**

KERMA STRUCTURE: #15 - 15 - 17cm

Code: 4999 002 (black) Code: 4999 025 (gold)