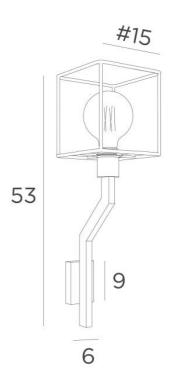

# **LECCE**







LECCE is a wall light for a decorative bulb and KERMA structure (or for a traditional lampshade). She is fitted with a fastening ring on the fitting

She completes an already installed KERMA suspension

Another model exists to place only the bulb, see LECCE L

#### **OVERALL SIZES**

H53cm L15cm |→19cm

**BASE:** 6 x 9 x 2,1cm

#### **TECHNICAL DATA**

One E27 fitting with ring. Dimmable wall light

LED bulb Gold Ø125mm dim code 6834 000 (option)

A fixing plate for the wall box (plan in PDF)

## **AVAILABLE METAL FINISHES AND CODES**

02 - Structured black - 1976 002 25 - Brushed brass - 1976 025

28 - Light bronze - 1976 028

29 - Brushed bronze - 1976 029

## **METAL STRUCTURES AND CODES**

KERMA STRUCTURE: #15 - 15 - 17cm

Code: 4999 002 (black) Code: 4999 025 (gold)