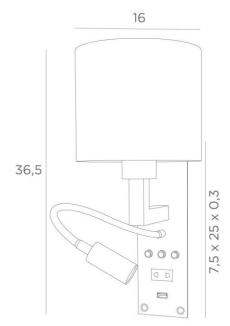

#### BASE

As shown: 7.5 x 25 x 0.3cm (other dimensions on request)

Cylindrical, conical, square or rectangular lampshade

1W LED spotlight - 2700°K - 30° beam angle - mounted on 30cm flex or on a ball joint

Spot dimensions: Ø2.5cm L5cm Driver: 14-230V - 350mA

One, two, three or four push-buttons or switches: lampshade - LED spotlight - whole room - partial room

CE plug or USB port or USB-C port

Screw cap