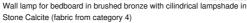

#### HOTEL WALL LIGHT DESIGNED TO BE PLACED ON A BED HEADBOARD

Wall light for a hotel room, consisting of a solid brass decorative plate. It is fixed to a rectangular cut-out in the bed headboard

Two great advantages. A huge variety of options are available (see our technical data) and a wide range of finishes. A top-of-the-range light that's truly remarkable

## Metal finishes :

Brushed or polished brass, light bronze or brushed bronze

White or structured black

Brushed or polished nickel or chrome