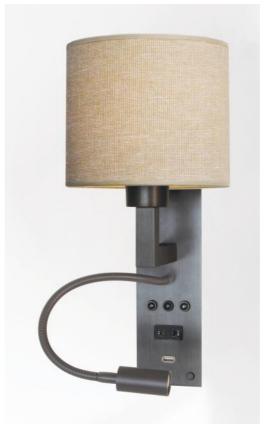

#### HOTEL WALL LIGHT DESIGNED TO BE PLACED ON A BED HEADBOARD

Wall light for a hotel room, consisting of a solid brass decorative plate. It is fixed to a rectangular cut-out in the bed headboard

Two great advantages. A huge variety of options are available (see our technical data) and a wide range of finishes. A top-of-the-range light that's truly remarkable

Cylindrical, conical, square or rectangular lampshade

1W LED spotlight - 2700°K - 30° beam angle - mounted on 30cm flex or on a ball joint

Spot dimensions: Ø2.5cm L5cm Driver: 14-230V - 350mA

One, two, three or four push-buttons or switches: lampshade - LED spotlight - whole room - partial room

CE plug or USB port or USB-C port

Screw cap