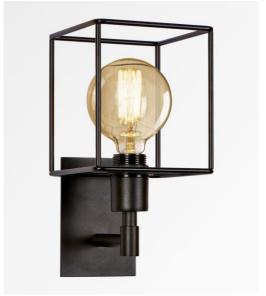

# SINOUHE

SINOUHE in structured black with a KERMA structure and gold bulb Ø125mm

SINOUHE is a wall light for a decorative bulb and KERMA structure (or for a traditional lampshade). It is fitted with a fastening ring on the fitting

This wall light can be installed upside down, bulb down

She completes an already installed KERMA suspension

Another model exists to place only the bulb, see SINOUHE L

#### **TECHNICAL DATA**

One E27 fitting with ring

LED bulb Gold Ø125mm dim code 6834 000 (option)

Dimmable wall light

A fixing plate for the wall box (plan in PDF)