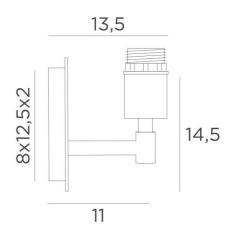

#### **OVERALL SIZES**

H16cm L10cm |→13,5cm

#### **BASE**

Plate: 10 x 14,5cm Box: 8 x 12,5 x 2cm