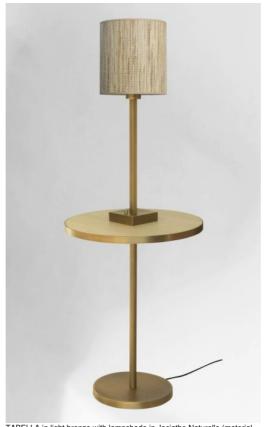

## **TABELLA**

#### Extraordinary! A table that charges mobiles

This small floor light, which can be placed next to a sofa, is equipped with an electrical outlet within easy reach to safely charge your smartphone

TABELLA is composed of a round wooden shelf, a table light with lampshade, attached to the shelf. The electrical outlet for charging all types of mobile phones is located at the back of the table light base There are many shapes, materials and colors available for the lampshade. This will allow you to easily integrate this beautiful table into your living room

#### **TECHNICAL DATA**

A Ø41cm table top in decorative wood

The edge of the table top is covered with a solid brass ring

An E27 fitting with a ring

A switch on the base for the table light

A power socket on the side of the base to charge any type of smartphone