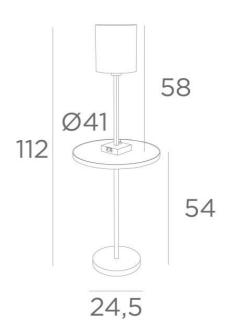

## **TABELLA**







#### Extraordinary! A table that charges mobiles

This small floor light, which can be placed next to a sofa, is equipped with an electrical outlet within easy reach to safely charge your smartphone

TABELLA is composed of a round wooden shelf, a table light with lampshade, attached to the shelf. The electrical outlet for charging all types of mobile phones is located at the back of the table light base There are many shapes, materials and colors available for the lampshade. This will allow you to easily integrate this beautiful table into your living room

### **OVERALL SIZES**

H112cm Ø41cm

**BASES:** #10 x 2,8cm & Ø24,5 x 2,5cm

#### **TECHNICAL DATA**

A Ø41cm table top in decorative wood

The edge of the table top is covered with a solid brass ring

An E27 fitting with a ring

A sw