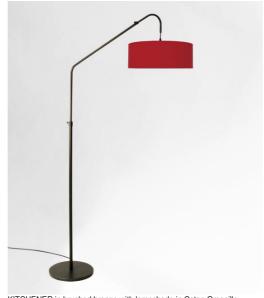

# **KITCHENER**

KITCHENER in brushed bronze with lampshade in Coton Groseille (fabric from category 1)

A great floor light to place in the centre of your living room or dining room, where he will create a majestic atmosphere

Mounted on a very heavy base for exceptional stability, **KITCHENER** is hyper-functional. Both height and depth adjustable, she allows multiple positions

The cylindrical lampshade is equipped with an integral diffuser that reduces the brightness of the bulb With the large choice of materials and colors we offer, you will have no trouble choosing the lampshade that will embellish your floor light and your living room