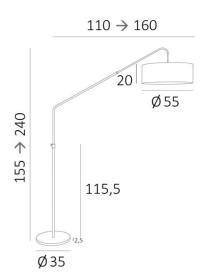

# **KITCHENER**



KITCHENER in brushed bronze with lampshade in Coton Groseille (fabric from category 1)



A great floor light to place in the centre of your living room or dining room, where he will create a majestic atmosphere

Mounted on a very heavy base for exceptional stability, **KITCHENER** is hyper-functional. Both height and depth adjustable, she allows multiple positions

The cylindrical lampshade is equipped with an integral diffuser that reduces the brightness of the bulb With the large choice of materials and colors we offer, you will have no trouble choosing the lampshade that will embellish your floor light and your living room

#### **OVERALL SIZES**

H155→240cm L110→160cm Ø55cm

#### **BASE**

Ø35 x 2,5cm

## **TECHNICAL DATA**

One E27 fitting with ring

A foot switch on the cable (standard)

A foot dimmer on the cable (option)

Floor light adjustable in depth

Floor light