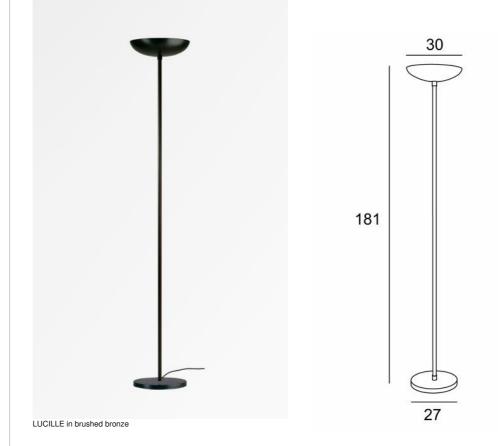

## LUCILLE

**LUCILLE** is a FULL LED floor light with indirect lighting, the reflector is fixed Two very high power LED modules are integrated in the reflector and the luminosity emitted by this floor light is very impressive

This fixture is equipped with a foot dimmer

This high quality floor light is made entirely of brass and is enriched by a remarkable finish

### **OVERALL SIZES**

H181cm

BASE

Ø27 x 2,5cm

#### **TECHNICAL DATA**

Two LED modules integrated in the cupola: consumption 2x30W luminosity 2x2900lm color temperature 2700°K No driver, these modules work directly on 230V The cupola is not adjustable Dimensions of the cupola: Ø30cm H7cm Dimmable floor lamp A foot dimmer installed on the electric cable

#### AVAILABLE METAL FINISHES AND CODES

29 - Brushed bronze - 3790 029