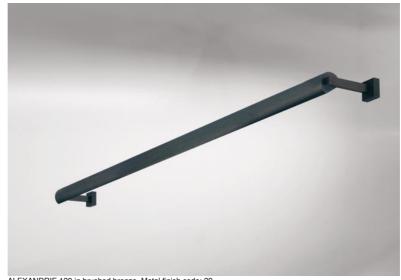

# **ALEXANDRIE 120**

ALEXANDRIE 120 in brushed bronze. Metal finish code: 29

Bookcase light who can also be used as a picture light

ALEXANDRIE 120 has an overall length of 125cm

The reflector, 360° rotatable, is equipped with E14 fittings

# **OVERALL SIZES**

H6cm L125cm |→15cm