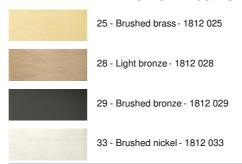

onze. Metal finish code: 29



Bookcase light who can also be used as a picture light

ALEXANDRIE 120 has an overall length of 125cm

The reflector, 360° rotatable, is equipped with E14 fittings

This fixture is made of solid brass by experienced craftsmen and the finish is remarkable

The fixture is available in six sizes from 40 to 120cm

On request, it is possible to obtain arms or reflectors in other dimensions

# **OVERALL SIZES**

H6cm L125cm |→15cm

### **BASE**

#5 x 1,7cm (x2)

## **TECHNICAL DATA**

Four metal E14 fittings

Dimmable wall light

The reflector is adjustable trough 360°

Reflector dimensions: L118cm Ø6cm H4,7cm

The power supply is provided in one of the two wall bases

Two fixing plates for the wall bases (plan in PDF)

#### **AVAILABLE METAL FINISHES AND CODES**