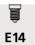

# **ALEXANDRIE 120**

ALEXANDRIE 120 in brushed bronze. Metal finish code: 29

Bookcase light who can also be used as a picture light

ALEXANDRIE 120 has an overall length of 125cm

The reflector, 360° rotatable, is equipped with E14 fittings

## **TECHNICAL DATA**

Four metal E14 fittings

Dimmable wall light

The reflector is adjustable trough 360°

Reflector dimensions: L118cm Ø6cm H4,7cm

The power supply is provided in one of the two wall bases

Two fixing plates for the wall bases (plan in PDF)