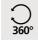

# **ALEXANDRIE 120**

ALEXANDRIE 120 in brushed bronze. Metal finish code: 29

Bookcase light who can also be used as a picture light

ALEXANDRIE 120 has an overall length of 125cm

The reflector, 360° rotatable, is equipped with E14 fittings

## **TECHNICAL DATA**

Four metal E14 fittings

Dimmable wall light

The reflector is adjustable trough 360°

Reflector dimensions: L118cm Ø6cm H4,7cm

The power supply is provided in one of the two wall bases

Two fixing plates for the wall bases (plan in PDF)