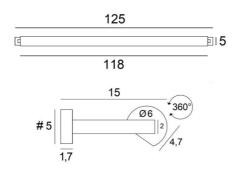

# **OVERALL SIZES**

H6cm L125cm |→15cm

### **BASE**

#5 x 1,7cm (x2)

## **TECHNICAL DATA**

Four metal E14 fittings

Dimmable wall light

The reflector is adjustable trough 360°

Reflector dimensions: L118cm Ø6cm H4,7cm

The power supply is provided in one of the two wall bases

Two fixing plates for the wall bases (plan in PDF)