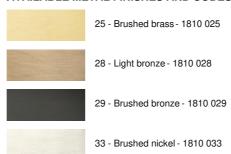

inish code: 29



Bookcase light who can also be used as a picture light

ALEXANDRIE 100 has an overall length of 105cm

The reflector,  $360^{\circ}$  rotatable, is equipped with E14 fittings

This fixture is made of solid brass by experienced craftsmen and the finish is remarkable

The fixture is available in six sizes from 40 to 120cm

On request, it is possible to obtain arms or reflectors in other dimensions

#### **OVERALL SIZES**

H6cm L105cm |→15cm

### **BASE**

#5 x 1,7cm (x2)

#### **TECHNICAL DATA**

Four metal E14 fittings

Dimmable wall light

The reflector is adjustable trough 360°

Reflector dimensions: L98cm Ø6cm H4,7cm

The power supply is provided in one of the two wall bases

Two fixing plates for the wall bases (plan in PDF)

## **AVAILABLE METAL FINISHES AND CODES**