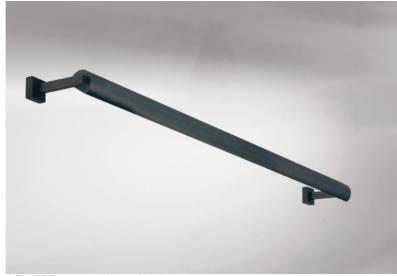

# **ALEXANDRIE 100**

ALEXANDRIE 100 in brushed bronze. Metal finish code: 29

Bookcase light who can also be used as a picture light

ALEXANDRIE 100 has an overall length of 105cm

The reflector,  $360^{\circ}$  rotatable, is equipped with E14 fittings

#### **OVERALL SIZES**

H6cm L105cm |→15cm