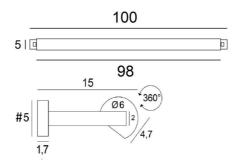

#### **OVERALL SIZES**

H6cm L105cm |→15cm

### **BASE**

#5 x 1,7cm (x2)

#### **TECHNICAL DATA**

Four metal E14 fittings

Dimmable wall light

The reflector is adjustable trough 360°

Reflector dimensions: L98cm Ø6cm H4,7cm

The power supply is provided in one of the two wall bases