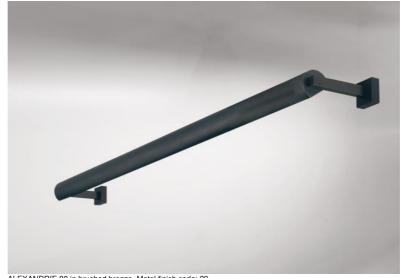

# **ALEXANDRIE 80**

ALEXANDRIE 80 in brushed bronze. Metal finish code: 29

Bookcase light who can also be used as a picture light

ALEXANDRIE 80 has an overall length of 85cm

The reflector, 360° rotatable, is equipped with E14 fittings

This fixture is made of solid brass by experienced craftsmen and the finish is remarkable

The fixture is available in six sizes from 40 to 120cm

On request, it is possible to obtain arms or reflectors in other dimensions