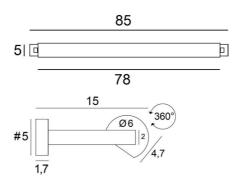

## **OVERALL SIZES**

H6cm L85cm |→15cm

# **BASE**

#5 x 1,7cm (x2)

#### **TECHNICAL DATA**

Four metal E14 fittings

Dimmable wall light

The reflector is adjustable trough 360°

Reflector dimensions: L78cm Ø6cm H4,7cm

The power supply is provided in one of the two wall bases