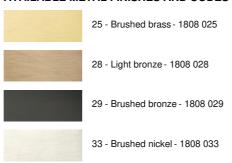

ed bronze. Metal finish code: 29



Bookcase light who can also be used as a picture light

ALEXANDRIE 80 has an overall length of 85cm

The reflector, 360° rotatable, is equipped with E14 fittings

This fixture is made of solid brass by experienced craftsmen and the finish is remarkable

The fixture is available in six sizes from 40 to 120cm

On request, it is possible to obtain arms or reflectors in other dimensions

## **OVERALL SIZES**

H6cm L85cm |→15cm

# **BASE**

#5 x 1,7cm (x2)

#### **TECHNICAL DATA**

Four metal E14 fittings

Dimmable wall light

The reflector is adjustable trough 360°

Reflector dimensions: L78cm Ø6cm H4,7cm

The power supply is provided in one of the two wall bases

Two fixing plates for the wall bases (plan in PDF)

## **AVAILABLE METAL FINISHES AND CODES**