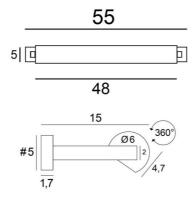

### **OVERALL SIZES**

H6cm L55cm |→15cm

#### **BASE**

#5 x 1,7cm (x2)

### **TECHNICAL DATA**

Two metal E14 fittings

The power supply is provided in one of the two wall bases

Dimmable wall light

The reflector is adjustable trough 360°

Reflector dimensions: L48cm Ø6cm H4,7cm Two fixing plates for the wall bases (plan in PDF)