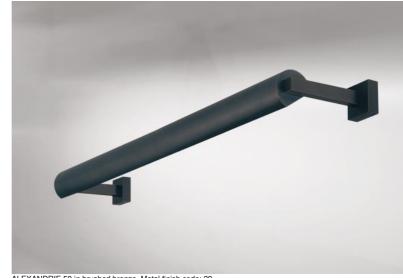

# **ALEXANDRIE 50**

ALEXANDRIE 50 in brushed bronze. Metal finish code: 29

Bookcase light who can also be used as a picture light

ALEXANDRIE 50 has an overall length of 55cm

The reflector, 360° rotatable, is equipped with E14 fittings

This fixture is made of solid brass by experienced craftsmen and the finish is remarkable

The fixture is available in six sizes from 40 to 120cm

On request, it is possible to obtain arms or reflectors in other dimensions