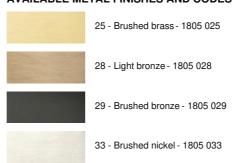

ed bronze. Metal finish code: 29



Bookcase light who can also be used as a picture light

ALEXANDRIE 50 has an overall length of 55cm

The reflector, 360° rotatable, is equipped with E14 fittings

This fixture is made of solid brass by experienced craftsmen and the finish is remarkable

The fixture is available in six sizes from 40 to 120cm

On request, it is possible to obtain arms or reflectors in other dimensions

### **OVERALL SIZES**

H6cm L55cm |→15cm

#### **BASE**

#5 x 1,7cm (x2)

### **TECHNICAL DATA**

Two metal E14 fittings

The power supply is provided in one of the two wall bases

Dimmable wall light

The reflector is adjustable trough 360°

Reflector dimensions: L48cm Ø6cm H4,7cm Two fixing plates for the wall bases (plan in PDF)

# **AVAILABLE METAL FINISHES AND CODES**