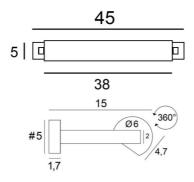

### **OVERALL SIZES**

H6cm L45cm |→15cm

### **BASE**

#5 x 1,7cm (x2)

# **TECHNICAL DATA**

Two metal E14 fittings

The power supply is provided in one of the two wall bases

Dimmable wall light

The reflector is adjustable trough 360°

Reflector dimensions: L38cm Ø6cm H4,7cm

The power supply is provided in one of the two wall bases