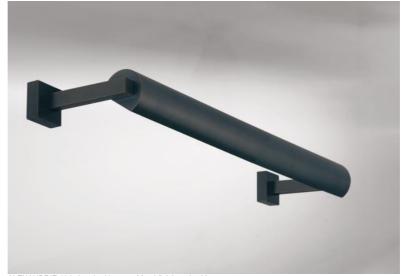

# **ALEXANDRIE 40**

ALEXANDRIE 40 in brushed bronze. Metal finish code: 29

Bookcase light who can also be used as a picture light

ALEXANDRIE 40 has an overall length of 45cm

The reflector, 360° rotatable, is equipped with E14 fittings

This fixture is made of solid brass by experienced craftsmen and the finish is remarkable

The fixture is available in six sizes from 40 to 120cm

On request, it is possible to obtain arms or reflectors in other dimensions

# **TECHNICAL DATA**

Two metal E14 fittings

The power supply is provided in one of the two wall bases

Dimmable wall light

The reflector is adjustable trough 360°

Reflector dimensions: L38cm Ø6cm H4,7cm

The power supply is provided in one of the two wall bases