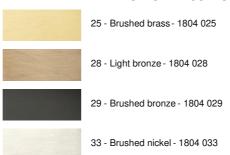

also be used as a picture light

ALEXANDRIE 40 has an overall length of 45cm

The reflector, 360° rotatable, is equipped with E14 fittings

This fixture is made of solid brass by experienced craftsmen and the finish is remarkable

The fixture is available in six sizes from 40 to 120cm

On request, it is possible to obtain arms or reflectors in other dimensions

### **OVERALL SIZES**

H6cm L45cm |→15cm

### **BASE**

#5 x 1,7cm (x2)

# **TECHNICAL DATA**

Two metal E14 fittings

The power supply is provided in one of the two wall bases

Dimmable wall light

The reflector is adjustable trough 360°

Reflector dimensions: L38cm Ø6cm H4,7cm

The power supply is provided in one of the two wall bases

Two fixing plates for the wall bases plan in PDF)

#### **AVAILABLE METAL FINISHES AND CODES**