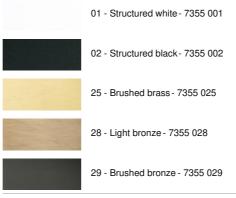

#### **BASE**

Plate: Ø33cm - Box: Ø30 x 2,5cm

### **TECHNICAL DATA**

Maximum diameter of pendants to be placed on the cables :

Ø30cm - if the pendants are at different heights

Ø15cm - if the pendants are at the same height

A fixing plate for the ceiling base (plan in PDF)

### **OPTIONS:**

**CABLES** 

Please consult the ORDER FORM. We offer you a standard version or with other cables. The cables are covered with silk and match the colour of the ceiling base.

FITTINGS (3 models)

**E27 RING:** fitting with ring, to fix a structure or a lampshade (cable + fitting: code 6563) E27 LONG: long fitting for a small or medium sized bulb (cable + fitting: code 6564) E27 XXL: long and wide fitting for a big light bulb (cable + fitting: code 6565)

## **AVAILABLE METAL FINISHES AND CODES**