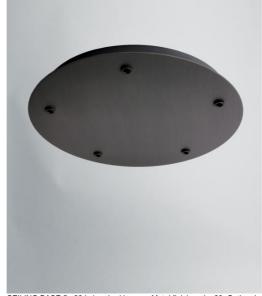

# Ceiling base 5 o33

CEILING BASE 5 o33 in brushed bronze. Metal finish code: 29. Optional: a wide choice of cables and fittings (+supplement)

CEILING BASE 5 o33 is a round ceiling base provided for five cable outlets for hanging light bulbs, structures, glass or lampshades