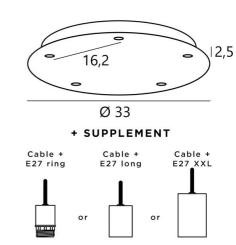

#### **BASE**

Plate: Ø33cm - Box: Ø30 x 2,5cm

### **TECHNICAL DATA**

Maximum diameter of pendants to be placed on the cables :

Ø30cm - if the pendants are at different heights

Ø15cm - if the pendants are at the same height

A fixing plate for the ceiling base (plan in PDF)

### **OPTIONS:**

**CABLES** 

Please consult the ORDER FORM. We offer you a standard version or with other cables. The cables are covered with silk and match the colour of the ceiling base.

FITTINGS (3 models)

**E27 RING:** fitting with ring, to fix a structure or a lampshade (cable + fitting: code 6563) E27 LONG: long fitting for a small or medium sized bulb (cable + fitting: code 6564) E27 XXL: long and wide fitting for a big light bulb (cable + fitting: code 6565)