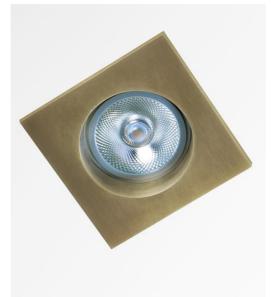

# **PORTOFINO**

PORTOFINO is an imposing ceiling light with recessed spotlight

In a thick brass plate, an AR111 bulb (Ø111mm) is integrated

The AR111 bulbs are very high power bulbs operating on 12V

The main advantage of this high quality luminaire is that he has a choice of many remarkable finishes

#### **TECHNICAL DATA**

Visible square plate (#17,5cm) with two clips for fixing

One spotlight designed for an AR111 (Ø111mm bulb - G53 base)

Supplied transformer: 3-60W 12V/230V 50-60Hz

Dimmable and compatible for LED bulb