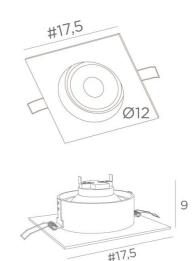

#### **OVERALL SIZES**

#17,5cm H9cm

**BASE:** #17,5 x 0,3cm

#### **TECHNICAL DATA**

Visible square plate (#17,5cm) with two clips for fixing

One spotlight designed for an AR111 (Ø111mm bulb - G53 base)

Supplied transformer: 3-60W 12V/230V 50-60Hz

Dimmable and compatible for LED bulb

### **PLACEMENT**

Cutout size: Ø16cm Recessed depth: 10,5cm

Thickness of mounting surface: 1mm

Straighten the clips and insert them into the ceiling cutout