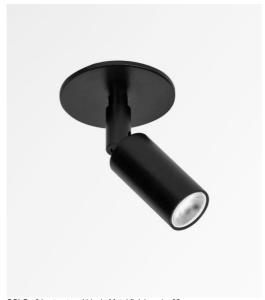

# OSLO o6

OSLO o6 in structured black. Metal finish code: 02

OSLO o6 is a small spotlight. Very decorative, he dresses your ceiling with elegance and harmony. It will give your interior a more contemporary

OSLO o6 consists of a surface-mounted spotlight on a ball joint and round plate Two clips on the back of the plate allow the spotlight to be anchored to the false ceiling

It is equipped with a power LED bulb with a concentrated beam and warm colour