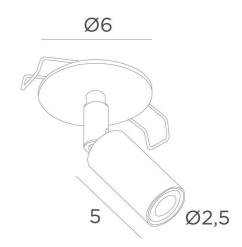

#### **OVERALL SIZES**

H8,5cm

**BASE**: Ø6 x 0,3cm

# **TECHNICAL DATA**

Visible round plate (Ø6cm) with two clips for fixing

One spotlight mounted on a ball joint, adjustable in all directions. Dimensions: Ø2,5cm L5cm

Integrated LED: 1W 250lm 2700°K CRI 95 SDCM 3 30° Beam angle

#### INSTALLATION

Cutout size: Ø5cm Recessed depth: 5cm

Straighten the clips and insert them into the ceiling cutout