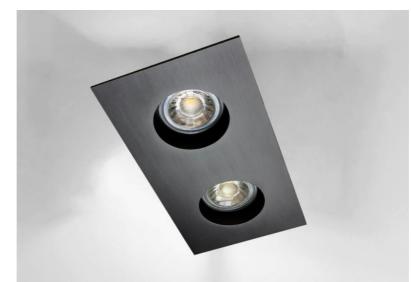

# **RIVERSIDE 2**

RIVERSIDE 2 in brushed bronze. Metal finish code: 29

**RIVERSIDE 2** is an elegant ceiling light with two recessed spots

Two GU10 bulbs are integrated in a thick brass plate

The main advantage of this high quality ceiling light is that it has a choice of many remarkable finishes There is a **RIVERSIDE** model with one spotlight

## **TECHNICAL DATA**

Visible rectangular plate (#21 x 11cm) with four clips for fixing Two GU10 fittings A black decorative ring to be placed around and behind each bulb Dimmable spotlights, works directly on 230V, without driver