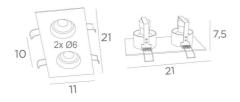

# **OVERALL SIZES**

#21 x 11cm H7,5cm

BASE: #21 x 11 x 0,3cm

### PLACEMENT

Cutouts size : 2x Ø10cm Recessed depth : 7,5cm Thickness of mounting surface : 1mm Straighten the clips and insert them into the ceiling cutouts Mandatory use of LED bulbs (safety)